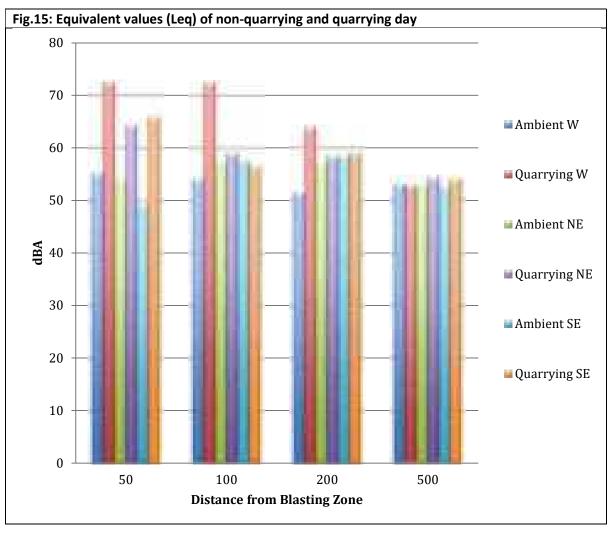

Report on lite Visit conducted by Committee members on 23-2-2023 in connection with orders of Hor/bio National Tribianal in OA 547/2022 on Versionad lake and Ashtamudi lake

The Committee members visited the Verntsmand lake and its surrounding area on 23-2-2003. Member Secretary, Recals State Pollution Control Board, Directors, Directorate of Environment and Climate Change, who is also the Member Secretary of SWAR and Recals Coastal Regulation Zone; Directorate of Urban local bother; Directorate of Panchayaths, District afficials from Pollution Control Board, Industries department, local bodies were present during site visit. Prior information regarding the site visit was already convoyed to all committee members. All members except representatives from Tourism and Central Pollution Control Board Informed the inabitry to attend the meeting due to short notice.