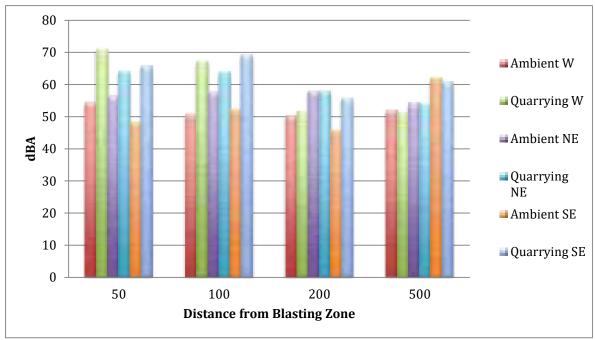

d non-quarrying in North-East direction 100m



Fig.9: Equivalent values (Leq)and maximum (Lmax) observed on quarrying day and non-quarrying in North-East direction 200m



Fig.10: Equivalent values (Leq)and maximum (Lmax) observed on quarrying day and non-quarrying in North-East direction 500m



Fig.11: Equivalent values (Leq)and maximum (Lmax) observed on quarrying day and non-quarrying in South-East direction 50m



Fig.12: Equivalent values (Leq)and maximum (Lmax) observed on quarrying day and non-quarrying in South-East direction 100m



Fig.13: Equivalent values (Leq)and maximum (Lmax) observed on quarrying day and non-quarrying in South-East direction 200m



Fig.14: Equivalent values (Leq)and maximum (Lmax) observed on quarrying day and non-quarrying in South-East direction 500m



Fig.15: Equivalent values (Leq) observed on non-quarrying and quarrying day

Leq= Equivalent noise level (12 hours) dB(A)= Decibel in 'a' scale (unit of sound pressure level) The Noise monitoring analysis results monitored at monitoring stations reveal that

- The equivalent noise level and Lmax of the total day are higher on blasting day than ambient day at all stations generally. Only at 500 metre stations, where quarrying seems to have no influence at all, the pattern is changed.
- ➤ The blasting time time was 11.30 am. Blasting had not completed at 12 pm. Due to safety-related reasons, the hourly value of noise at 12 pm could not be taken. The next reading after 11 am was taken at 1 pm only. This caused gap of one reading on the quarrying day, as can be seen in the graphs. But it can