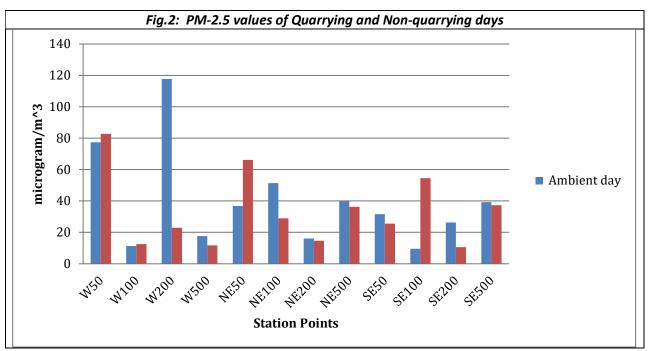

46          | 39.02777778      | 82.14801072           | 90.69943549      |
| SE50    | 50 m                                                          | 39.94535519          | 47.69283747      | 82.09109731           | 62.10966989      |
| SE100   | 100 m                                                         | 31.8359375           | 33.49236641      | 60.02868265           | 68.25735992      |
| SE200   | 200 m                                                         | 39.40104167          | 46.7769296       | 53.0257033            | 52.05205205      |
| SE500   | 500 m                                                         | 27.8314746           | 36.0479798       | 33.3333333            | 34.71220138      |

Fig.1: PM-10 values of Quarrying and Non-quarrying days

LOCATION: PALAKKAD





## 6.3 Noise level

Observed Noise Levels in terms of Equivalent Noise (L<sub>eq</sub>) on non-quarrying and quarrying day are given in the table below:

Leq= Equivalent noise level

dB(A)= Decibel in 'A' weighted frequency scale (unit of sound pressure level)

Observations:

- The equivalent noise level of the total day is higher on blasting day than ambient day at all stations generally. In the 50 metre and 100 mere stations, the result is more prominent.
- The noise levels on blasting day decreases with increase in distance from blasting zones in all directions.
- The noise equivalent of 15.00 hours (3 pm) could not be taken due to safety reasons, as the instruments were likely to be in the unsafe zone of blasting. Peak of L max can be seen at 4 pm which corresponds to the blasting ti