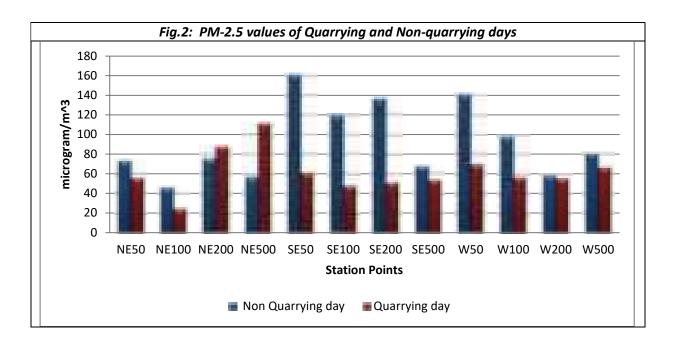

| 50 m                     | 116.7755991           | 139.2885563      | 160.710418                         | 60.79963397      |  |  |  |  |
| SE100                                                         | 100 m                    | 122.3674655           | 89.50496343      | 119.5182913                        | 47.56860399      |  |  |  |  |
| SE200                                                         | 200 m                    | 67.6727909            | 62.42307692      | 136.6478639                        | 50.87927287      |  |  |  |  |
| SE500                                                         | 500 m                    | 81.23931624           | 65.60606061      | 67.16561121                        | 53.34306366      |  |  |  |  |





#### 6.3 Noise level

Observed Noise Levels in terms of Equivalent Noise ( $L_{eq}$ ) on non-quarrying and quarrying day are given in the table below:

Leq= Equivalent noise level

dB(A)= Decibel in 'A' weighted frequency scale (unit of sound pressure level)

#### Observations:

- The equivalent noise level of the total day is higher on blasting day than ambient day at all stations generally.
- The noise levels on blasting day decreases with increase in distance from blasting zones in all directions.
- The local influences at far-off stations where influence of quarrying is very megre, resulted in minor changes in trend.
- Peaks of hourly equivalent value can be seen during the first blasting time between 10 and 11 am; as well as during the second blasting between 1 pm and 2 pm.
- The sl