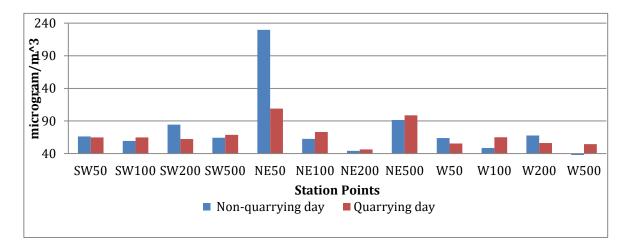

| NE100   | 100 m               |      | 62.68011527          | 73.27694236   | 49.26744705     | 58.247674999  |
| NE200   | 200 m               |      | 44.29104478          | 46.46825397   | 49.5915986      | 51.41325536   |
| NE500   | 500 m               |      | 91.54301817          | 98.6013986    | 87.21935504     | 93.93939394   |
| SW50    | 50 m                |      | 66.24681934          | 64.7941981    | 59.49566588     | 39.48306595   |
| SW100   | 100 m               |      | 59.52836201          | 64.88247863   | 56.23781676     | 62.05158038   |
| SW200   | 200 m               |      | 84.4840386           | 62.47863248   | 155.0102249     | 61.50186884   |
| SW500   | 500 m               |      | 64.2912471           | 68.87248554   | 48.92966361     | 53.59276327   |



Fig.1: PM-10 values observed during Quarrying and Non-quarrying day



The analysis results of ambient air quality monitoring carried out during non-quarrying day (23.12.2022) & quarrying day (22.12.20222) reveal that

- (i) PM10 and PM2.5 values of blasting day can be seen to be higher than those of ambient day. This can be seen in stations W100, W500, NE100, NE200, NE500, SW100 and SW500. This shows the influence of quarrying in increasing the concentration of particulate matter.
- (II) In W50, W200, NE50, SW50, SW200 ambient day concentration is more than blasting day concentration of PM10 and PM2.5. The reason is inferred as follows. Efficient dust suppression using water spray and sprinkling was carried out on blasting day whereas dust suppression was nil on ambient day. This made t