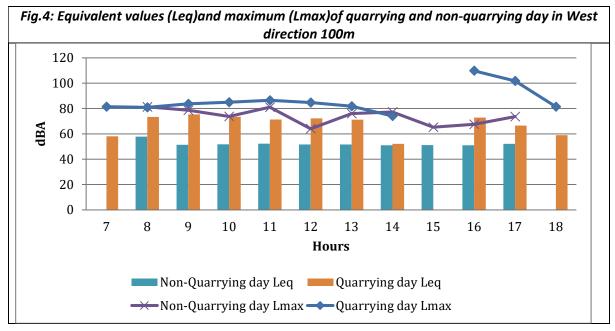

| 53.36310698     | 84.4               |
| SE 50          | 61.96108464                                                                                                 | 99.6             | 61.98692278     | 97.2               |
| SE 100         | 59.43381425                                                                                                 | 94.2             | 59.6188626      | 95.9               |
| SE 200         | 66.71537901                                                                                                 | 112.2            | 63.16613311     | 102                |
| SE 500         | 66.71537901                                                                                                 | 92.5             | 59.98448765     | 94.2               |





Fig.5: Equivalent values (Leq)and maximum (Lmax)of quarrying day and non-quarrying in West direction 200m











Fig.10: Equivalent values (Leq)and maximum (Lmax)of quarrying day and non-quarrying in North-East direction 500m











Fig.15: Equivalent values (Leq) of non-quarrying and quarrying day



| 6.4 Water | 6.4 Water Quality             |          |       |  |  |
|-----------|-------------------------------|----------|-------|--|--|
|           | Sample Point: Old Quarry Pond |          |       |  |  |
|           | Date of Sample: 28            | /12/2022 | _     |  |  |
| Sl. No.   | Parameters                    | Unit     | Value |  |  |
| 1         | рН                            | -        | 7.76  |  |  |
| 2         | COD                           | mg/l     | 12