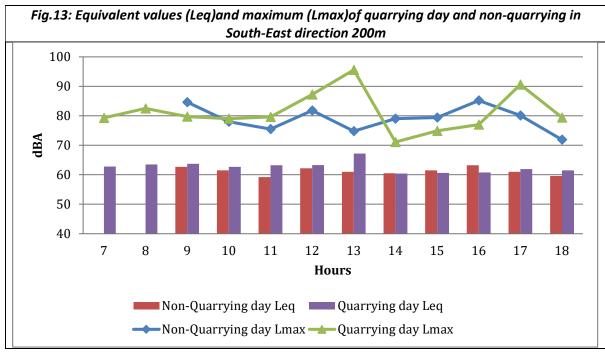

| 70.20475244     | 81.3               | 72.92318102     | 101.5              |  |
| SE 100                                                                                                      | 61.75307673     | 76.5               | 63.09596562     | 92.9               |  |
| SE 200                                                                                                      | 61.40498275     | 85.2               | 63.0524531      | 90.6               |  |
| SE 500                                                                                                      | 59.15523672     | 89.8               | 59.20886213     | 84                 |  |

Fig.3: Equivalent values (Leq)and maximum (Lmax)of quarrying and non-quarrying day in West direction 50m



























| 6.4 Water | Quality             |            |       |
|-----------|---------------------|------------|-------|
|           | Sample Point: Old Q | uarry Pond |       |
|           | Date of Sample: 28  | 3/12/2022  |       |
| Sl. No.   | Parameters          | Unit       | Value |
| 1         | рН                  | -          | 7.8   |
| 2         | COD                 | mg/l       | 4     |
| 3         | BOD                 | mg/l       | 1     |
| 4         | SS                  | mg/l       | 75    |
| 5         | TDS                 | mg/l       | 220   |
| 6         | CONDUCTIVITY        | μS/cm      | 300   |
| 7         | D.0                 | mg/l       | 7.1   |
| 8         | SODIUM              | mg/l       | 3.2   |
| 9         | POTASSIUM           | mg/l       | 6.4