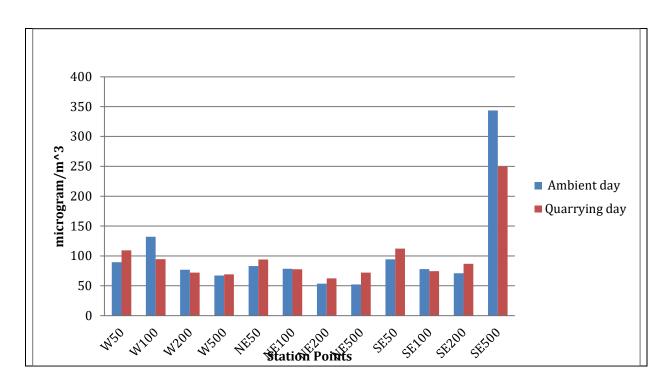

3846          | 39.02777778      | 82.14801072           | 90.69943549      |
| SE50    | 50 m                                                          | 39.94535519          | 47.69283747      | 82.09109731           | 62.10966989      |
| SE100   | 100 m                                                         | 31.8359375           | 33.49236641      | 60.02868265           | 68.25735992      |
| SE200   | 200 m                                                         | 39.40104167          | 46.7769296       | 53.0257033            | 52.05205205      |
| SE500   | 500 m                                                         | 27.8314746           | 36.0479798       | 33.3333333            | 34.71220138      |

Fig.1: PM-10 values of Quarrying and Non-quarrying days

LOCATION: PALAKKAD





## 6.3 Noise level

Observed Noise Levels in terms of Equivalent Noise (L<sub>eq</sub>) on non-quarrying and quarrying day are given in the table below:

Leq= Equivalent noise level

dB(A)= Decibel in 'A' weighted frequency scale (unit of sound pressure level)

Observations:

- The equivalent noise level of the total day is higher on blasting day than ambient day at all stations generally. In the 50 metre and 100 mere stations, the result is more prominent.
- The noise levels on blasting day decreases with increase in distance from blasting zones in all directions.
- The noise equivalent of 15.00 hours (3 pm) could not be taken due to safety reasons, as the instruments were likely to be in the unsafe zone of blasting. Peak of L max can be seen at 4 pm which corresponds to the blasting