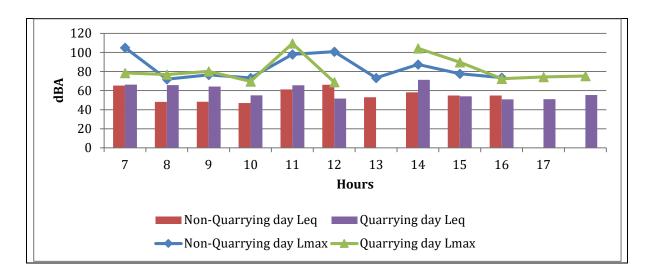

| 70.20475244     | 81.3               | 72.92318102     | 101.5              |  |
| SE 100                                                                                                      | 61.75307673     | 76.5               | 63.09596562     | 92.9               |  |
| SE 200                                                                                                      | 61.40498275     | 85.2               | 63.0524531      | 90.6               |  |
| SE 500                                                                                                      | 59.15523672     | 89.8               | 59.20886213     | 84                 |  |

Fig.3: Equivalent values (Leq)and maximum (Lmax)of quarrying and non-quarrying day in West direction 50m



























| 6.4 Water | Quality             |            |       |
|-----------|---------------------|------------|-------|
|           | Sample Point: Old Q | uarry Pond |       |
|           | Date of Sample: 28  | 3/12/2022  |       |
| Sl. No.   | Parameters          | Unit       | Value |
| 1         | рН                  | -          | 7.8   |
| 2         | COD                 | mg/l       | 4     |
| 3         | BOD                 | mg/l       | 1     |
| 4         | SS                  | mg/l       | 75    |
| 5         | TDS                 | mg/l       | 220   |
| 6         | CONDUCTIVITY        | μS/cm      | 300   |
| 7         | D.0                 | mg/l       | 7.1   |
| 8         | SODIUM              | mg/l       | 3.2   |
| 9         | POTASSIUM