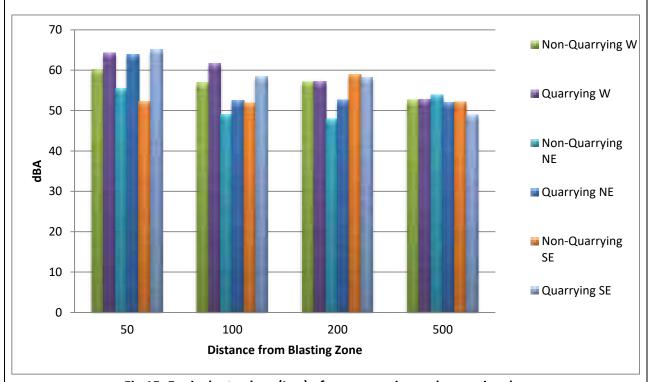

Report on lite Visit conducted by Committee members on 23-2-2023 in connection with orders of Hor/bio National Tribianal in OA 547/2022 on Versionad lake and Ashtamudi lake

The Committee members visited the Verntsmand lake and its surrounding area on 23-2-2003. Member Secretary, Recals State Pollution Control Board, Directors, Directorate of Environment and Climate Change, who is also the Member Secretary of SWAR and Recals Coastal Regulation Zone; Directorate of Urban local bother; Directorate of Panchayaths, District afficials from Pollution Control Board, Industries department, local bodies were present during site visit. Prior information regarding the site visit was already convoyed to all committee members. All members except representatives from Tourism and Central Pollution Control Board Informed the inabitry to attend the meeting due to short notice.