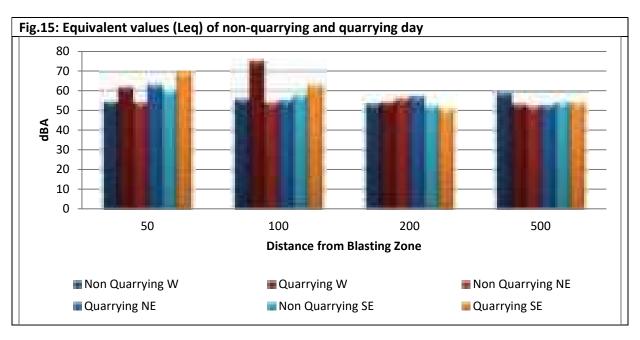

| 60.22093328      | 87.9             | 69.14438369                | 108.8            |  |  |  |  |
| SE 100                                                                                                      | 57.62129315      | 89.7             | 62.97071852                | 96.4             |  |  |  |  |
| SE 200                                                                                                      | 52.36995282      | 82.3             | 50.52911622                | 75.9             |  |  |  |  |
| SE 500                                                                                                      | 54.26444264      | 92.6             | 53.90914749                | 90.8             |  |  |  |  |



























| 6.4 Water | 6.4 Water Quality             |           |        |  |  |  |  |  |
|-----------|-------------------------------|-----------|--------|--|--|--|--|--|
|           | Sample Point: New Quarry Pond |           |        |  |  |  |  |  |
|           | Date of Sample: 19            | )/01/2023 |        |  |  |  |  |  |
| Sl. No.   | SI. No. Parameters Unit Value |           |        |  |  |  |  |  |
| 1         | рН                            | -         | 7.4    |  |  |  |  |  |
| 2         | SS                            | mg/l      | 192.4  |  |  |  |  |  |
| 3         | TDS                           | mg/l      | 345.7  |  |  |  |  |  |
| 4         | CONDUCTIVITY                  | μS/cm     | 948.9  |  |  |  |  |  |
| 5         | D.O                           | mg/l      | 8.