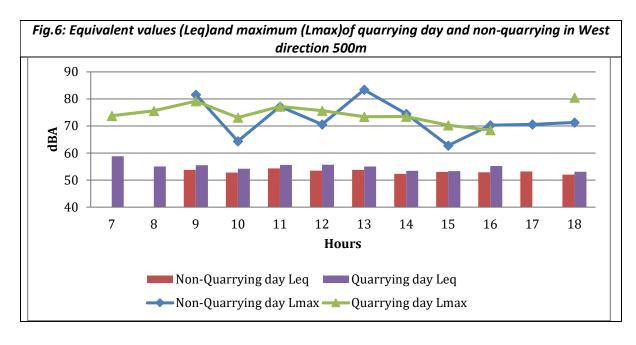

| 70.20475244     | 81.3               | 72.92318102     | 101.5              |  |
| SE 100                                                                                                      | 61.75307673     | 76.5               | 63.09596562     | 92.9               |  |
| SE 200                                                                                                      | 61.40498275     | 85.2               | 63.0524531      | 90.6               |  |
| SE 500                                                                                                      | 59.15523672     | 89.8               | 59.20886213     | 84                 |  |

Fig.3: Equivalent values (Leq)and maximum (Lmax)of quarrying and non-quarrying day in West direction 50m



























| 6.4 Water | Quality             |            |       |
|-----------|---------------------|------------|-------|
|           | Sample Point: Old Q | uarry Pond |       |
|           | Date of Sample: 28  | 3/12/2022  |       |
| Sl. No.   | Parameters          | Unit       | Value |
| 1         | рН                  | -          | 7.8   |
| 2         | COD                 | mg/l       | 4     |
| 3         | BOD                 | mg/l       | 1     |
| 4         | SS                  | mg/l       | 75    |
| 5         | TDS                 | mg/l       | 220   |
| 6         | CONDUCTIVITY        | μS/cm      | 300   |
| 7         | D.0                 | mg/l       | 7.1   |
| 8         | SODIUM              | mg/l       | 3.2   |
| 9         | POTASSIUM           | mg/