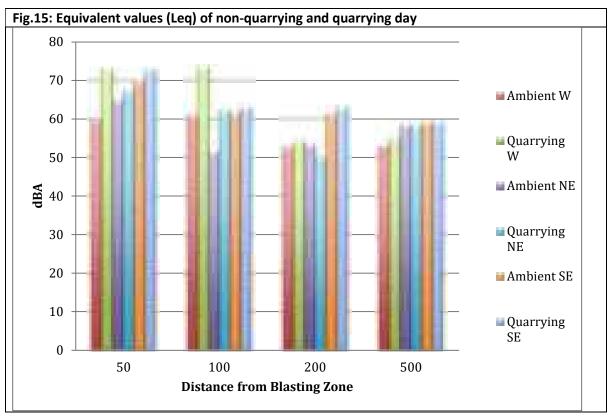

| 70.20475244     | 81.3               | 72.92318102     | 101.5              |  |
| SE 100                                                                                                      | 61.75307673     | 76.5               | 63.09596562     | 92.9               |  |
| SE 200                                                                                                      | 61.40498275     | 85.2               | 63.0524531      | 90.6               |  |
| SE 500                                                                                                      | 59.15523672     | 89.8               | 59.20886213     | 84                 |  |

Fig.3: Equivalent values (Leq)and maximum (Lmax)of quarrying and non-quarrying day in West direction 50m



























| 6.4 Water | Quality             |            |       |
|-----------|---------------------|------------|-------|
|           | Sample Point: Old Q | uarry Pond |       |
|           | Date of Sample: 28  | 3/12/2022  |       |
| Sl. No.   | Parameters          | Unit       | Value |
| 1         | рН                  | -          | 7.8   |
| 2         | COD                 | mg/l       | 4     |
| 3         | BOD                 | mg/l       | 1     |
| 4         | SS                  | mg/l       | 75    |
| 5         | TDS                 | mg/l       | 220   |
| 6         | CONDUCTIVITY        | μS/cm      | 300   |
| 7         | D.0                 | mg/l       | 7.1   |
| 8         | SODIUM              | mg/l       | 3.2   |
| 9         | POTASSIUM           | mg/l       | 6.4   |