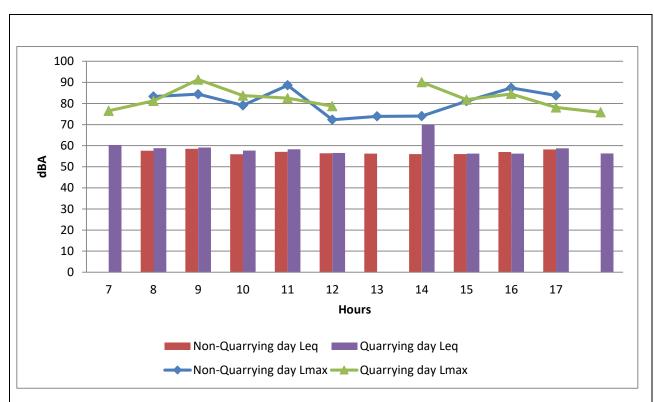

| 52.53416507           | 87.5             |
| NE500             | 53.75160023                       | 75.9             | 52.02780663           | 75.7             |
| SE50              | 52.21035288                       | 91.3             | 65.09020189           | 108.9            |
| SE100             | 51.8989128                        | 95.2             | 58.41955785           | 104.5            |
| SE200             | 58.9643484                        | 97.8             | 58.20870395           | 100.3            |
| SE500             | 52.04640674                       | 92.2             | 48.8404357            | 73.4             |



Fig.3: Noise Levels- Equivalent Values (Leq) and Maximum Values (L  $_{max}$ ) observed on Quarrying and Non Quarrying Day at West Direction 50 m



Fig.4: Noise Levels- Equivalent Values (Leq) and Maximum Values (L  $_{max}$ ) observed on Quarrying and Non Quarrying Day at West Direction 100 m



Fig.5: Noise Levels- Equivalent Values (Leq) and Maximum Values (L  $_{\rm max}$ ) observed on Quarrying and Non Quarrying Day at West Direction 200 m



Fig.6: Noise Levels- Equivalent Values (Leq) and Maximum Values (L  $_{max}$ ) observed on Quarrying and Non Quarrying Day at West Direction 200 m



Fig.7: Noise Levels- Equivalent Values (Leq) and Maximum Values (L  $_{max}$ ) observed on Quarrying and Non Quarrying Day at North East Direction 50 m



Fig.8: Noise Levels- Equivalent Values (Leq) and Maximum Values (L  $_{max}$ ) observed on Quarrying and Non Quarrying Day at North East Direction 100 m



Fig.9: Noise Levels- Equivalent V