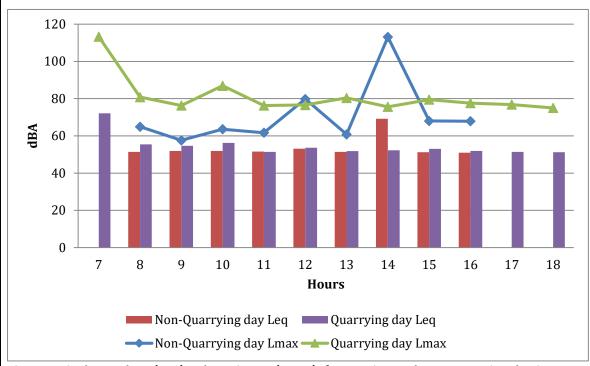

|
| NE 50   | 58.3871514      | 81               | 62.22410406     | 99.2             |
| NE 100  | 56.40258189     | 75               | 56.30615294     | 93.2             |
| NE 200  | 56.70712467     | 83.3             | 61.90459753     | 96.7             |
| NE 500  | 44.86672029     | 87.5             | 56.64365701     | 116.1            |
| SW 50   | 66.29737349     | 89.3             | 63.7793145      | 97.3             |
| SW 100  | 56.10543712     | 76.9             | 65.35265828     | 89.9             |
| SW 200  | 56.09726463     | 77.2             | 62.19810515     | 87.1             |
| SW 500  | 54.37083537     | 79.2             | 69.8202551      | 82.6             |



Fig.3: Equivalent values (Leq) and maximum (Lmax)of quarrying and non-quarrying day in West direction 50m



Fig.4: Equivalent values (Leq)and maximum (Lmax)of quarrying and non-quarrying day in West direction 100m



Fig.5: Equivalent values (Leq)and maximum (Lmax)of quarrying and non-quarrying day in West direction 200m



Fig.6: Equivalent values (Leq)and maximum (Lmax)of quarrying and non-quarrying day in West direction 500m



Fig.7: Equivalent values (Leq)and maximum (Lmax)of quarrying and non-quarrying day in North East direction 50m



Fig.8: Equivalent values (Leq)and maximum (Lmax)of quarrying and non-quarrying day in North East direction 100m



Fig.9: Equivalent values (Leq)and maximum (Lmax)of quarrying and non-quarrying day in North East direction 200m



Fig.10: Equivalent values (Leq)and maximum (Lmax)of quarrying and non-quarrying day in North East direction 500m



Fig.11: Equ