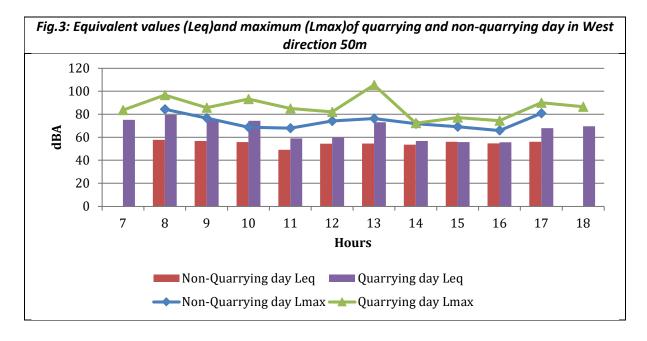

| 87.1             | 64.03603659     | 97.1             |  |  |
| W 500                                                                                                       | 53.15292522                                               | 93.1             | 52.79026687     | 90.7             |  |  |

| NE 50  | 53.86262289 | 79.7  | 64.46133569 | 94.7  |
|--------|-------------|-------|-------------|-------|
| NE 100 | 57.29962459 | 100.8 | 59.21900502 | 106.4 |
| NE 200 | 57.23670039 | 80.9  | 58.60705616 | 82.4  |
| NE 500 | 52.74386752 | 92.6  | 54.44627708 | 96.9  |
| SE 50  | 49.1557154  | 83.2  | 65.96985642 | 104.2 |
| SE 100 | 57.65018025 | 84.1  | 56.60367953 | 83.2  |
| SE 200 | 58.43733462 | 90.3  | 59.21066189 | 83.1  |
| SE 500 | 52.71788464 | 88.9  | 54.08484729 | 92.9  |



























| 6.4 Water Quality |                               |           |       |  |  |  |  |
|-------------------|-------------------------------|-----------|-------|--|--|--|--|
|                   | Sample Point: Old Quarry Pond |           |       |  |  |  |  |
|                   | Date of Sample: 28            | 3/12/2022 |       |  |  |  |  |
| Sl. No.           | Sl. No. Parameters Unit Value |           |       |  |  |  |  |
| 1                 | рН                            | -         | 7.55  |  |  |  |  |
| 2                 | COD                           | mg/l      | 16    |  |  |  |  |
| 3                 | BOD                           | mg/l      | 4.1   |  |  |  |  |
| 4                 | SS                            | mg/l      | BDL   |  |  |  |  |