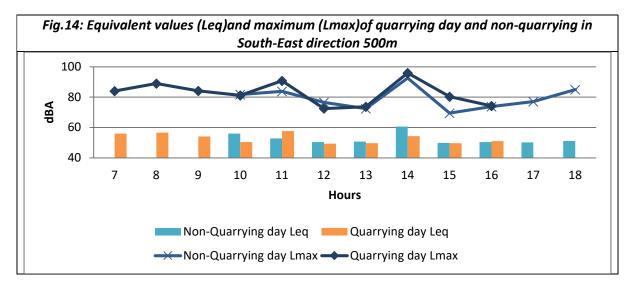

| 60.22093328      | 87.9             | 69.14438369                | 108.8            |  |  |  |  |
| SE 100                                                                                                      | 57.62129315      | 89.7             | 62.97071852                | 96.4             |  |  |  |  |
| SE 200                                                                                                      | 52.36995282      | 82.3             | 50.52911622                | 75.9             |  |  |  |  |
| SE 500                                                                                                      | 54.26444264      | 92.6             | 53.90914749                | 90.8             |  |  |  |  |



























| 6.4 Water | 6.4 Water Quality             |           |        |  |  |  |  |  |
|-----------|-------------------------------|-----------|--------|--|--|--|--|--|
|           | Sample Point: New Quarry Pond |           |        |  |  |  |  |  |
|           | Date of Sample: 19            | )/01/2023 |        |  |  |  |  |  |
| Sl. No.   | SI. No. Parameters Unit Value |           |        |  |  |  |  |  |
| 1         | рН                            | -         | 7.4    |  |  |  |  |  |
| 2         | SS                            | mg/l      | 192.4  |  |  |  |  |  |
| 3         | TDS                           | mg/l      | 345.7  |  |  |  |  |  |
| 4         | CONDUCTIVITY                  | μS/cm     | 948.9  |  |  |  |  |  |
| 5         | D.O                           | mg/l      |