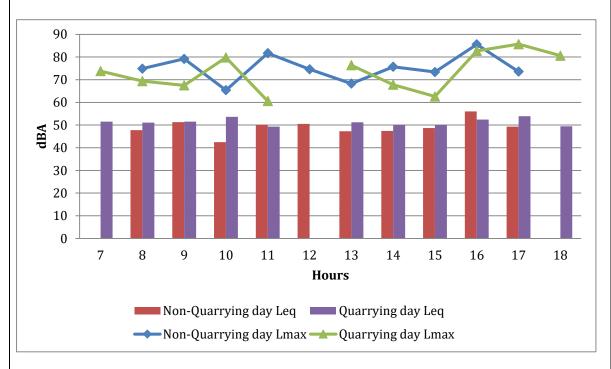

3862208     | 87.4             |  |  |
| NE 500            | 54.31729554     | 85.9             | 54.00017463     | 89.9             |  |  |
| SE 50             | 48.35042325     | 78.4             | 65.84128917     | 104.9            |  |  |
| SE 100            | 52.40926456     | 79.9             | 69.29160249     | 106.9            |  |  |
| SE 200            | 45.8554891      | 74.4             | 55.78058959     | 96.9             |  |  |
| SE 500            | 62.09271181     | 86.3             | 60.8456985      | 85.6             |  |  |



Fig.3: Equivalent values (Leq)and maximum (Lmax) Noise levels observed on quarrying and non-quarrying day in West direction 50m



Fig.4: Equivalent values (Leq)and maximum (Lmax) observed on quarrying and non-quarrying day in West direction 100m



Fig.5: Equivalent values (Leq)and maximum (Lmax) observed on quarrying day and non-quarrying in West direction 200m



Fig.6: Equivalent values (Leq)and maximum (Lmax) observed on quarrying day and non-quarrying in West direction 500m



Fig.7: Equivalent values (Leq)and maximum (Lmax) observed on quarrying day and non-quarrying in North-East direction 50m



Fig.8: Equivalent values (Leq)and maximum (Lmax) observed on quarrying day and non-quarrying in North-East direction 100m



Fig.9: Equivalent values (Leq)and maximum (Lmax) observed on quarrying day and non-quarrying in North-East direction 200m



Fig.10: Equivalent values (Leq)and maximum (Lmax) observed on quarrying day and non-quarrying in North-East direction 500m



Fig.11: Equivalent values (Leq)and maximum (Lmax) observed o