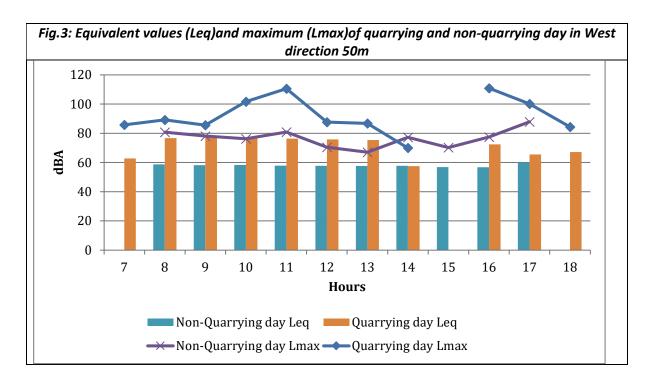

| 53.36310698     | 84.4               |
| SE 50          | 61.96108464                                                                                                 | 99.6             | 61.98692278     | 97.2               |
| SE 100         | 59.43381425                                                                                                 | 94.2             | 59.6188626      | 95.9               |
| SE 200         | 66.71537901                                                                                                 | 112.2            | 63.16613311     | 102                |
| SE 500         | 66.71537901                                                                                                 | 92.5             | 59.98448765     | 94.2               |





Fig.5: Equivalent values (Leq)and maximum (Lmax)of quarrying day and non-quarrying in West direction 200m











Fig.10: Equivalent values (Leq)and maximum (Lmax)of quarrying day and non-quarrying in North-East direction 500m











Fig.15: Equivalent values (Leq) of non-quarrying and quarrying day



| 6.4 Water | 6.4 Water Quality             |          |       |  |  |
|-----------|-------------------------------|----------|-------|--|--|
|           | Sample Point: Old Quarry Pond |          |       |  |  |
|           | Date of Sample: 28            | /12/2022 | _     |  |  |
| Sl. No.   | Parameters                    | Unit     | Value |  |  |
| 1         | рН                            | -        | 7.76  |  |  |
| 2         | COD                           | mg/l     | 12