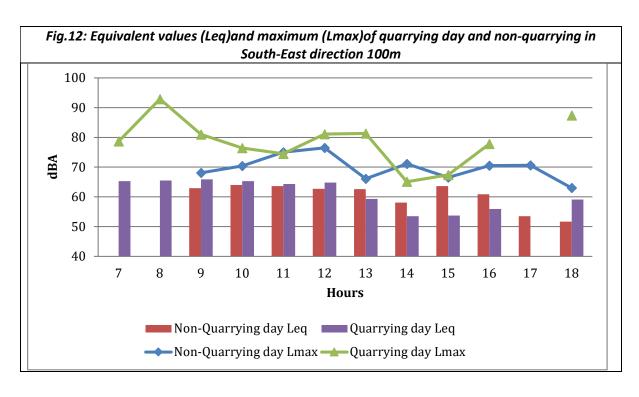

| 70.20475244     | 81.3               | 72.92318102     | 101.5              |  |
| SE 100                                                                                                      | 61.75307673     | 76.5               | 63.09596562     | 92.9               |  |
| SE 200                                                                                                      | 61.40498275     | 85.2               | 63.0524531      | 90.6               |  |
| SE 500                                                                                                      | 59.15523672     | 89.8               | 59.20886213     | 84                 |  |

Fig.3: Equivalent values (Leq)and maximum (Lmax)of quarrying and non-quarrying day in West direction 50m



























| 6.4 Water | Quality             |            |       |
|-----------|---------------------|------------|-------|
|           | Sample Point: Old Q | uarry Pond |       |
|           | Date of Sample: 28  | 3/12/2022  |       |
| Sl. No.   | Parameters          | Unit       | Value |
| 1         | рН                  | -          | 7.8   |
| 2         | COD                 | mg/l       | 4     |
| 3         | BOD                 | mg/l       | 1     |
| 4         | SS                  | mg/l       | 75    |
| 5         | TDS                 | mg/l       | 220   |
| 6         | CONDUCTIVITY        | μS/cm      | 300   |
| 7         | D.0                 | mg/l       | 7.1   |
| 8         | SODIUM              | mg/l       | 3.2   |
| 9         | POTASSIUM           | mg/l       | 6.