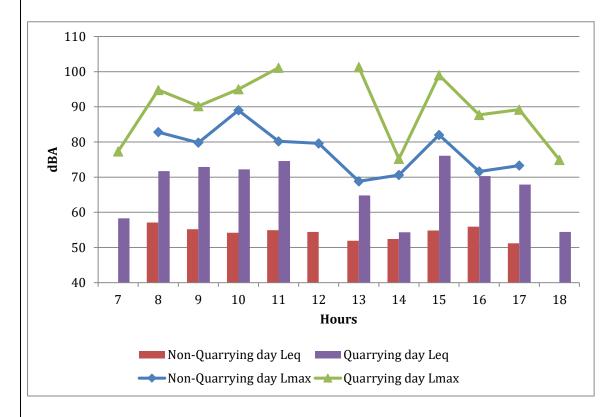

| 56.53269591     | 77.6             | 64.12151425     | 118.9            |  |  |
| NE 100            | 57.75010755     | 98.1             | 64.00207669     | 92.6             |  |  |
| NE 200            | 57.9938271      | 77.4             | 57.93862208     | 87.4             |  |  |
| NE 500            | 54.31729554     | 85.9             | 54.00017463     | 89.9             |  |  |
| SE 50             | 48.35042325     | 78.4             | 65.84128917     | 104.9            |  |  |
| SE 100            | 52.40926456     | 79.9             | 69.29160249     | 106.9            |  |  |
| SE 200            | 45.8554891      | 74.4             | 55.78058959     | 96.9             |  |  |
| SE 500            | 62.09271181     | 86.3             | 60.8456985      | 85.6             |  |  |



Fig.3: Equivalent values (Leq)and maximum (Lmax) Noise levels observed on quarrying and non-quarrying day in West direction 50m



Fig.4: Equivalent values (Leq)and maximum (Lmax) observed on quarrying and non-quarrying day in West direction 100m



Fig.5: Equivalent values (Leq)and maximum (Lmax) observed on quarrying day and non-quarrying in West direction 200m



Fig.6: Equivalent values (Leq)and maximum (Lmax) observed on quarrying day and non-quarrying in West direction 500m



Fig.7: Equivalent values (Leq)and maximum (Lmax) observed on quarrying day and non-quarrying in North-East direction 50m



Fig.8: Equivalent values (Leq)and maximum (Lmax) observed on quarrying day and non-quarrying in North-East direction 100m



Fig.9: Equivalent values (Leq)and maximum (Lmax) observed on