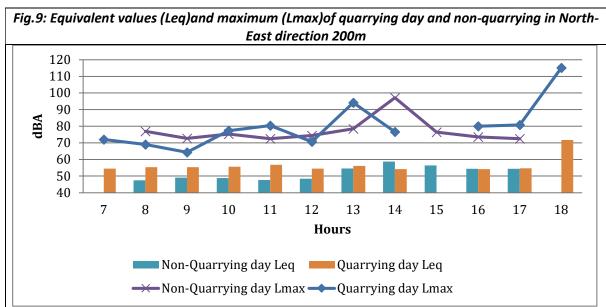

#### Verelussed lake, Keitron kodavid (ig.8).

Waltron kindlans of Vembahad lake, which is one of the water quality monitoring statums was visited. Some peoling sisits are altusted near the drain in this area. This is an area having tidal influence.

Fig.8 Vembanad lake-Keltron kadawa