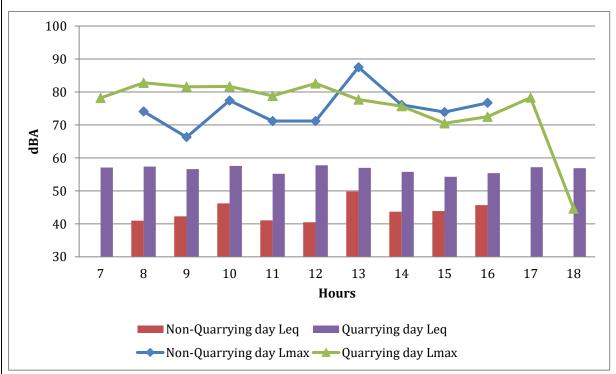

valent values (Leq)and maximum (Lmax)of quarrying and non-quarrying day in North East direction 50m



Fig.8: Equivalent values (Leq)and maximum (Lmax)of quarrying and non-quarrying day in North East direction 100m



Fig.9: Equivalent values (Leq)and maximum (Lmax)of quarrying and non-quarrying day in North East direction 200m



Fig.10: Equivalent values (Leq)and maximum (Lmax)of quarrying and non-quarrying day in North East direction 500m



Fig.11: Equivalent values (Leq) and maximum (Lmax) of quarrying and non-quarrying day in South West direction 50m



Fig.12: Equivalent values (Leq) and maximum (Lmax) of quarrying and non-quarrying day in South West direction 100m



Fig.13: Equivalent values (Leq) and maximum (Lmax) of quarrying and non-quarrying day in South West direction 200m



Fig.14: Equivalent values (Leq) and maximum (Lmax) of quarrying and non-quarrying day in South West direction 500m



Fig.15: Equivalent values (Leq) of Non-quarrying and quarrying day

Leq= Equivalent noise level (12 hours) dB(A)= Decibel in 'A' scale (unit of sound pressure level)

Analysis results of the Equivalent Noise ( $L_{eq}$ ) and Maximum Noise Levels ( $L_{max}$ ) levels observed during quarrying day (22.12.2022) & non-quarrying day (23.12.2022) reveal that

- (i) The equivalent noise level of the total day is higher on blasting day than ambient day at all stations and observed difference is less than 10 dB(A) at most of the stations.
- (ii) The noise levels on blasting day decreased with increase in distance from blasting zones at all directions except NE200, SW100 and W500.