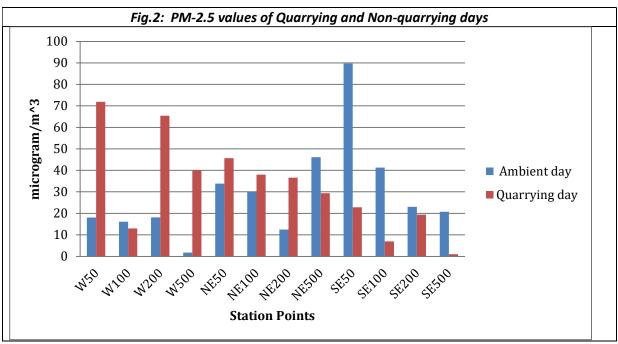

4902          | 50.93573446          | 46.11451943           | 29.37797473           |  |  |
| SE50    | 50 m                                                          | 212.0576132          | 202.0921986          | 89.6969697            | 22.81144781           |  |  |
| SE100   | 100 m                                                         | 104.8907104          | 66.85897436          | 41.295306             | 6.923837784           |  |  |
| SE200   | 200 m                                                         | 87.92328042          | 56.77083333          | 23.00218124           | 19.39513478           |  |  |
| SE500   | 500 m                                                         | 61.41333333          | 54.3                 | 20.68273092           | 1.00040016            |  |  |





#### 6.3 Noise level

Observed Noise Levels in terms of Equivalent Noise ( $L_{eq}$ ) on non-quarrying and quarrying day are given in the table below:

Leq= Equivalent noise level

dB(A)= Decibel in 'A' weighted frequency scale (unit of sound pressure level)

Observations:

- The adjoining crusher had operated on both ambient and quarrying monitoring days. This had affected the noise values of both days, especially SE direction where the crusher is located.
- The equivalent noise level of the total day is higher on blasting day than ambient day at all stations generally.
- The noise levels on blasting day decreases with increase in distance from blasting zones in all directions.
- The local influences at far-off stations where influence of quarrying is very megre, resulted in minor chang