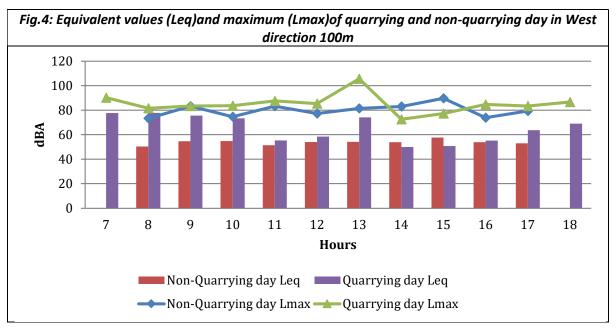

| 87.1             | 64.03603659     | 97.1             |  |  |
| W 500                                                                                                       | 53.15292522                                               | 93.1             | 52.79026687     | 90.7             |  |  |

| NE 50  | 53.86262289 | 79.7  | 64.46133569 | 94.7  |
|--------|-------------|-------|-------------|-------|
| NE 100 | 57.29962459 | 100.8 | 59.21900502 | 106.4 |
| NE 200 | 57.23670039 | 80.9  | 58.60705616 | 82.4  |
| NE 500 | 52.74386752 | 92.6  | 54.44627708 | 96.9  |
| SE 50  | 49.1557154  | 83.2  | 65.96985642 | 104.2 |
| SE 100 | 57.65018025 | 84.1  | 56.60367953 | 83.2  |
| SE 200 | 58.43733462 | 90.3  | 59.21066189 | 83.1  |
| SE 500 | 52.71788464 | 88.9  | 54.08484729 | 92.9  |



























| 6.4 Water Quality |                               |           |       |  |  |  |  |
|-------------------|-------------------------------|-----------|-------|--|--|--|--|
|                   | Sample Point: Old Quarry Pond |           |       |  |  |  |  |
|                   | Date of Sample: 28            | 3/12/2022 |       |  |  |  |  |
| Sl. No.           | Sl. No. Parameters Unit Value |           |       |  |  |  |  |
| 1                 | рН                            | -         | 7.55  |  |  |  |  |
| 2                 | COD                           | mg/l      | 16    |  |  |  |  |
| 3                 | BOD                           | mg/l      | 4.1   |  |  |  |  |
| 4                 | SS                            | mg/l      | BDL   |  |  |  |  |
|