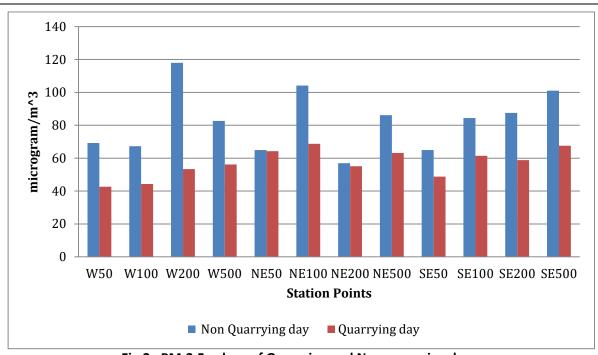

60.86038533           | 46.05769231   | 56.97120365           | 55.07804782   |
| NE500             | 500 m                       | 103.7617955           | 110.8226496   | 86.11774065           | 63.15303262   |
| SE50              | 50 m                        | 76.6802168            | 95.11418533   | 64.92313346           | 48.780959     |
| SE100             | 100 m                       | 60.19230769           | 63.09151204   | 84.39073515           | 61.44445747   |
| SE200             | 200 m                       | 63.55078229           | 82.26246106   | 87.5055833            | 58.83341738   |
| SE500             | 500 m                       | 109.4761905           | 64.39489376   | 100.998004            | 67.55128735   |



Fig.1: PM-10 values of Quarrying and Non-quarrying days



Fig.2: PM-2.5 values of Quarrying and Non-quarrying days

The analysis results of ambient air quality during non-quarrying day (Ambient day) and quarrying day reveal that

- (i) The PM10 and PM2.5 values are varying erratically between non-quarrying and quarrying days. At some stations, PM10 values have increased, but corresponding PM2.5 values shows decrease and viceversa. The reason is the loose top soil quarry area other than exposed rocks. The soil was getting airborne in the non-quarrying day. The wind velocity was also comparatively higher on non-quarrying day than quarrying day. There was no dust suppression on non-quarrying day but good dust suppression was there on quarrying day. This caused higher ground dust at all the stations within quarry premises on the non-quarrying day.