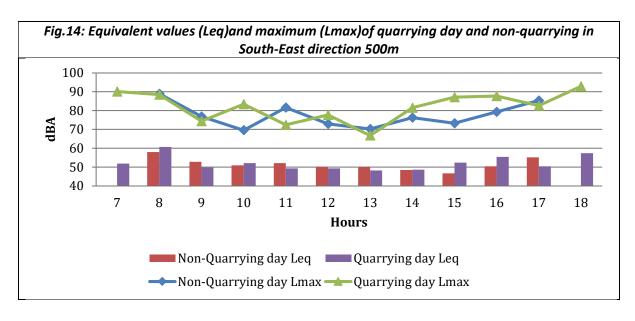

Report on lite Visit conducted by Committee members on 23-2-2023 in connection with orders of Hor/bio National Tribianal in OA 547/2022 on Versionad lake and Ashtamudi lake

The Committee members visited the Verntsmand lake and its surrounding area on 23-2-2003. Member Secretary, Recals State Pollution Control Board, Directors, Directorate of Environment and Climate Change, who is also the Member Secretary of SWAR and Recals Coastal Regulation Zone; Directorate of Urban local bother; Directorate of Panchayaths, District afficials from Pollution Control Board, Industries department, local bodies were present during site visit. Prior information regarding the site visit was already convoyed to all committee members. All members except representatives from Tourism and Central Pollution Control Board Informed the inabitry to attend the meeting due to short notice.