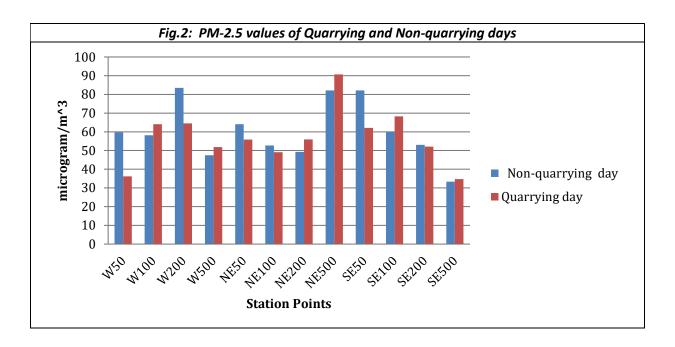

|  |  |
| SE50                                                          | 50 m                     | 39.94535519          | 47.69283747      | 82.09109731                        | 62.10966989      |  |  |
| SE100                                                         | 100 m                    | 31.8359375           | 33.49236641      | 60.02868265                        | 68.25735992      |  |  |
| SE200                                                         | 200 m                    | 39.40104167          | 46.7769296       | 53.0257033                         | 52.05205205      |  |  |
| SE500                                                         | 500 m                    | 27.8314746           | 36.0479798       | 33.33333333                        | 34.71220138      |  |  |





### 6.3 Noise level

Observed Noise Levels in terms of Equivalent Noise (Leq) on non-quarrying and quarrying day are given in the table below:

Leq= Equivalent noise level

dB(A)= Decibel in 'A' weighted frequency scale (unit of sound pressure level)

#### Observations:

- The equivalent noise level and Lmax of the total day are higher on blasting day than ambient
  day at all stations generally. Only at 500 metre stations, where quarrying seems to have no
  influence at all, the pattern is changed.
- The blasting time was 11.30 am. Blasting had not completed at 12 pm. Due to safety-related reasons, the hourly value of noise at 12 pm could not be taken. The next reading after 11 am was taken at 1 pm only. This caused gap of one reading on the quarrying day, as can be seen in the graphs.