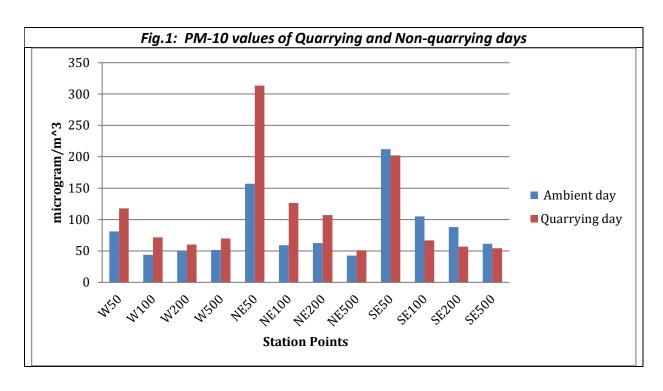

254902          | 50.93573446          | 46.11451943           | 29.37797473           |  |  |
| SE50    | 50 m                                                          | 212.0576132          | 202.0921986          | 89.6969697            | 22.81144781           |  |  |
| SE100   | 100 m                                                         | 104.8907104          | 66.85897436          | 41.295306             | 6.923837784           |  |  |
| SE200   | 200 m                                                         | 87.92328042          | 56.77083333          | 23.00218124           | 19.39513478           |  |  |
| SE500   | 500 m                                                         | 61.41333333          | 54.3                 | 20.68273092           | 1.00040016            |  |  |





#### 6.3 Noise level

Observed Noise Levels in terms of Equivalent Noise ( $L_{eq}$ ) on non-quarrying and quarrying day are given in the table below:

Leq= Equivalent noise level

dB(A)= Decibel in 'A' weighted frequency scale (unit of sound pressure level)

Observations:

- The adjoining crusher had operated on both ambient and quarrying monitoring days. This had affected the noise values of both days, especially SE direction where the crusher is located.
- The equivalent noise level of the total day is higher on blasting day than ambient day at all stations generally.
- The noise levels on blasting day decreases with increase in distance from blasting zones in all directions.
- The local influences at far-off stations where influence of quarrying is very megre, resulted in minor cha