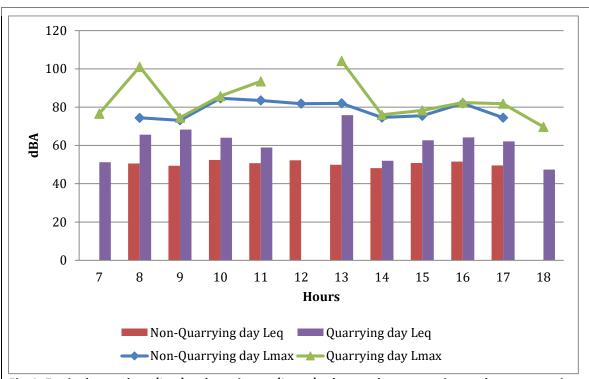

| 64.00207669     | 92.6             |  |  |
| NE 200            | 57.9938271      | 77.4             | 57.93862208     | 87.4             |  |  |
| NE 500            | 54.31729554     | 85.9             | 54.00017463     | 89.9             |  |  |
| SE 50             | 48.35042325     | 78.4             | 65.84128917     | 104.9            |  |  |
| SE 100            | 52.40926456     | 79.9             | 69.29160249     | 106.9            |  |  |
| SE 200            | 45.8554891      | 74.4             | 55.78058959     | 96.9             |  |  |
| SE 500            | 62.09271181     | 86.3             | 60.8456985      | 85.6             |  |  |



Fig.3: Equivalent values (Leq)and maximum (Lmax) Noise levels observed on quarrying and non-quarrying day in West direction 50m



Fig.4: Equivalent values (Leq)and maximum (Lmax) observed on quarrying and non-quarrying day in West direction 100m



Fig.5: Equivalent values (Leq)and maximum (Lmax) observed on quarrying day and non-quarrying in West direction 200m



Fig.6: Equivalent values (Leq)and maximum (Lmax) observed on quarrying day and non-quarrying in West direction 500m



Fig.7: Equivalent values (Leq)and maximum (Lmax) observed on quarrying day and non-quarrying in North-East direction 50m



Fig.8: Equivalent values (Leq)and maximum (Lmax) observed on quarrying day and non-quarrying in North-East direction 100m



Fig.9: Equivalent values (Leq)and maximum (Lmax) observed on quarrying day and non-quarrying in North-East direction 200m



Fig.10: Equivalent values (Leq)and maximum (Lmax) observed on quarr