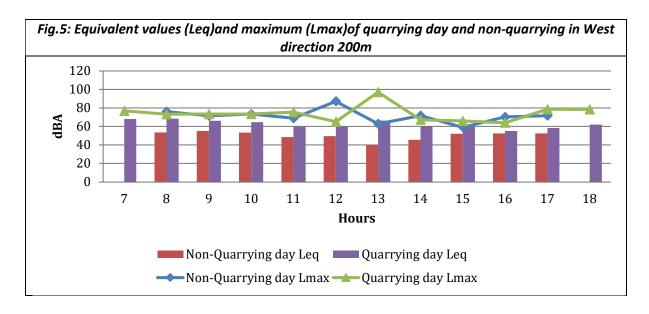

| 87.1             | 64.03603659     | 97.1             |  |  |
| W 500                                                                                                       | 53.15292522                                               | 93.1             | 52.79026687     | 90.7             |  |  |

| NE 50  | 53.86262289 | 79.7  | 64.46133569 | 94.7  |
|--------|-------------|-------|-------------|-------|
| NE 100 | 57.29962459 | 100.8 | 59.21900502 | 106.4 |
| NE 200 | 57.23670039 | 80.9  | 58.60705616 | 82.4  |
| NE 500 | 52.74386752 | 92.6  | 54.44627708 | 96.9  |
| SE 50  | 49.1557154  | 83.2  | 65.96985642 | 104.2 |
| SE 100 | 57.65018025 | 84.1  | 56.60367953 | 83.2  |
| SE 200 | 58.43733462 | 90.3  | 59.21066189 | 83.1  |
| SE 500 | 52.71788464 | 88.9  | 54.08484729 | 92.9  |



























| 6.4 Water Quality |                               |           |       |  |  |  |  |
|-------------------|-------------------------------|-----------|-------|--|--|--|--|
|                   | Sample Point: Old Quarry Pond |           |       |  |  |  |  |
|                   | Date of Sample: 28            | 3/12/2022 |       |  |  |  |  |
| Sl. No.           | Sl. No. Parameters Unit Value |           |       |  |  |  |  |
| 1                 | рН                            | -         | 7.55  |  |  |  |  |
| 2                 | COD                           | mg/l      | 16    |  |  |  |  |
| 3                 | BOD                           | mg/l      | 4.1   |  |  |  |  |
| 4                 | SS                            | mg/l      | BDL   |  |  |  |  |
| 5