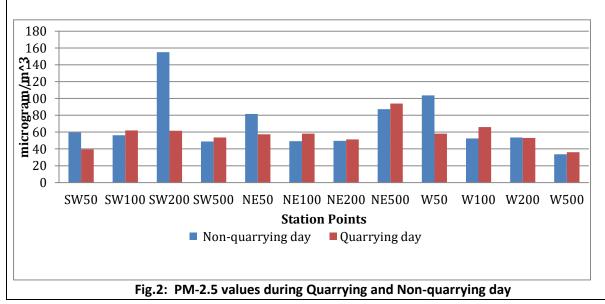

94236   | 49.26744705     | 58.247674999  |
| NE200   | 200 m               |      | 44.29104478          | 46.46825397   | 49.5915986      | 51.41325536   |
| NE500   | 500 m               |      | 91.54301817          | 98.6013986    | 87.21935504     | 93.93939394   |
| SW50    | 50 m                |      | 66.24681934          | 64.7941981    | 59.49566588     | 39.48306595   |
| SW100   | 100 m               |      | 59.52836201          | 64.88247863   | 56.23781676     | 62.05158038   |
| SW200   | 200 m               |      | 84.4840386           | 62.47863248   | 155.0102249     | 61.50186884   |
| SW500   | 500 m               |      | 64.2912471           | 68.87248554   | 48.92966361     | 53.59276327   |



Fig.1: PM-10 values observed during Quarrying and Non-quarrying day



The analysis results of ambient air quality monitoring carried out during non-quarrying day (23.12.2022) & quarrying day (22.12.20222) reveal that

- (i) PM10 and PM2.5 values of blasting day can be seen to be higher than those of ambient day. This can be seen in stations W100, W500, NE100, NE200, NE500, SW100 and SW500. This shows the influence of quarrying in increasing the concentration of particulate matter.
- (II) In W50, W200, NE50, SW50, SW200 ambient day concentration is more than blasting day concentration of PM10 and PM2.5. The reason is inferred as follows. Efficient dust suppression using water spray and sprinkling was carried out on blasting day whereas dust suppression was nil on ambient day. This made the ambient day concentrations of PM10 and PM2.5 higher which also point