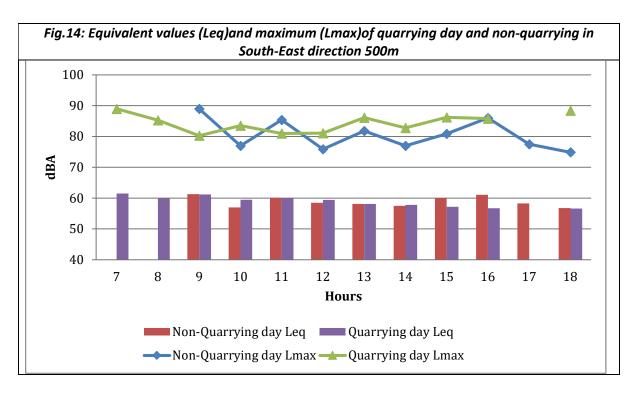

| 70.20475244     | 81.3               | 72.92318102     | 101.5              |  |
| SE 100                                                                                                      | 61.75307673     | 76.5               | 63.09596562     | 92.9               |  |
| SE 200                                                                                                      | 61.40498275     | 85.2               | 63.0524531      | 90.6               |  |
| SE 500                                                                                                      | 59.15523672     | 89.8               | 59.20886213     | 84                 |  |

Fig.3: Equivalent values (Leq)and maximum (Lmax)of quarrying and non-quarrying day in West direction 50m



























| 6.4 Water | Quality             |            |       |
|-----------|---------------------|------------|-------|
|           | Sample Point: Old Q | uarry Pond |       |
|           | Date of Sample: 28  | 3/12/2022  |       |
| Sl. No.   | Parameters          | Unit       | Value |
| 1         | рН                  | -          | 7.8   |
| 2         | COD                 | mg/l       | 4     |
| 3         | BOD                 | mg/l       | 1     |
| 4         | SS                  | mg/l       | 75    |
| 5         | TDS                 | mg/l       | 220   |
| 6         | CONDUCTIVITY        | μS/cm      | 300   |
| 7         | D.0                 | mg/l       | 7.1   |
| 8         | SODIUM              | mg/l       | 3.2   |
| 9         | POTASSIUM           | mg/l       | 6.4