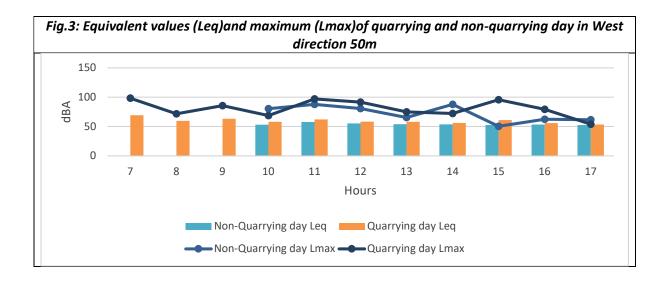

| 60.22093328      | 87.9             | 69.14438369                | 108.8            |  |  |  |  |
| SE 100                                                                                                      | 57.62129315      | 89.7             | 62.97071852                | 96.4             |  |  |  |  |
| SE 200                                                                                                      | 52.36995282      | 82.3             | 50.52911622                | 75.9             |  |  |  |  |
| SE 500                                                                                                      | 54.26444264      | 92.6             | 53.90914749                | 90.8             |  |  |  |  |



























| 6.4 Water | 6.4 Water Quality             |           |        |  |  |  |  |  |
|-----------|-------------------------------|-----------|--------|--|--|--|--|--|
|           | Sample Point: New Quarry Pond |           |        |  |  |  |  |  |
|           | Date of Sample: 19            | )/01/2023 |        |  |  |  |  |  |
| Sl. No.   | SI. No. Parameters Unit Value |           |        |  |  |  |  |  |
| 1         | рН                            | -         | 7.4    |  |  |  |  |  |
| 2         | SS                            | mg/l      | 192.4  |  |  |  |  |  |
| 3         | TDS                           | mg/l      | 345.7  |  |  |  |  |  |
| 4         | CONDUCTIVITY                  | μS/cm     | 948.9  |  |  |  |  |  |
| 5         | D.O