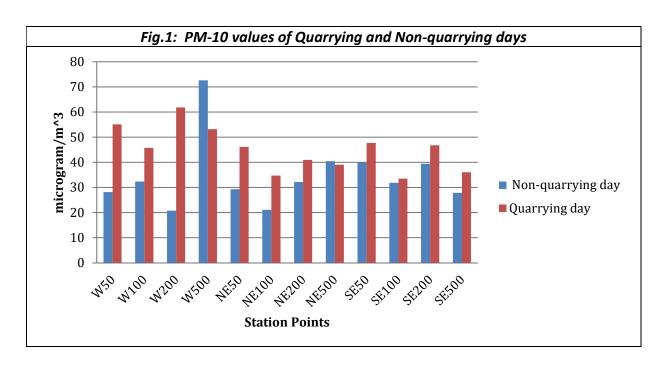

|  |  |
| SE50                                                          | 50 m                     | 39.94535519          | 47.69283747      | 82.09109731                        | 62.10966989      |  |  |
| SE100                                                         | 100 m                    | 31.8359375           | 33.49236641      | 60.02868265                        | 68.25735992      |  |  |
| SE200                                                         | 200 m                    | 39.40104167          | 46.7769296       | 53.0257033                         | 52.05205205      |  |  |
| SE500                                                         | 500 m                    | 27.8314746           | 36.0479798       | 33.33333333                        | 34.71220138      |  |  |





### 6.3 Noise level

Observed Noise Levels in terms of Equivalent Noise (Leq) on non-quarrying and quarrying day are given in the table below:

Leq= Equivalent noise level

dB(A)= Decibel in 'A' weighted frequency scale (unit of sound pressure level)

#### Observations:

- The equivalent noise level and Lmax of the total day are higher on blasting day than ambient
  day at all stations generally. Only at 500 metre stations, where quarrying seems to have no
  influence at all, the pattern is changed.
- The blasting time was 11.30 am. Blasting had not completed at 12 pm. Due to safety-related reasons, the hourly value of noise at 12 pm could not be taken. The next reading after 11 am was taken at 1 pm only. This caused gap of one reading on the quarrying day, as can be seen in the graphs