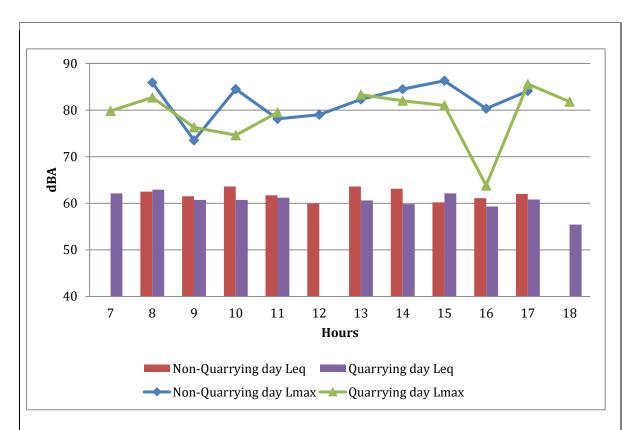

and non-quarrying in North-East direction 50m



Fig.8: Equivalent values (Leq)and maximum (Lmax) observed on quarrying day and non-quarrying in North-East direction 100m



Fig.9: Equivalent values (Leq)and maximum (Lmax) observed on quarrying day and non-quarrying in North-East direction 200m



Fig.10: Equivalent values (Leq)and maximum (Lmax) observed on quarrying day and non-quarrying in North-East direction 500m



Fig.11: Equivalent values (Leq)and maximum (Lmax) observed on quarrying day and non-quarrying in South-East direction 50m



Fig.12: Equivalent values (Leq)and maximum (Lmax) observed on quarrying day and non-quarrying in South-East direction 100m



Fig.13: Equivalent values (Leq)and maximum (Lmax) observed on quarrying day and non-quarrying in South-East direction 200m



Fig.14: Equivalent values (Leq)and maximum (Lmax) observed on quarrying day and non-quarrying in South-East direction 500m



Fig.15: Equivalent values (Leq) observed on non-quarrying and quarrying day

Leq= Equivalent noise level (12 hours) dB(A)= Decibel in 'a' scale (unit of sound pressure level) The Noise monitoring analysis results monitored at monitoring stations reveal that

- The equivalent noise level and Lmax of the total day are higher on blasting day than ambient day at all stations generally. Only at 500 metre stations, where quarrying seems to have no influence at all, the pattern is changed.
- ➤ The blasting time time was 11.30 am. Blasting had not completed at 12 pm. Due to safety-related reasons, the hourly value of noise at 12 pm could not be taken. The next reading aft