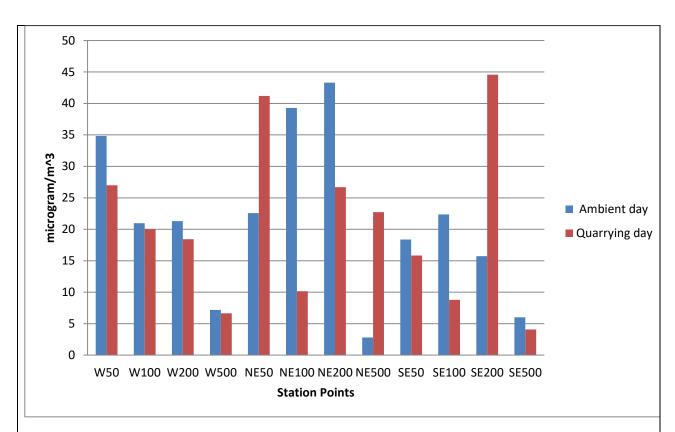

| 200 m                       | 58.21333333   | 51.34372177   | 43.30312185           | 26.68644704   |
| NE500             | 500 m                       | 51.80769231   | 62.37179487   | 2.81124498            | 22.71664328   |
| SE50              | 50 m                        | 35.91397849   | 56.2222222    | 18.36327345           | 15.82067679   |
| SE100             | 100 m                       | 59.06976744   | 59.00537634   | 22.37470167           | 8.785140562   |
| SE200             | 200 m                       | 38.42307692   | 48.56804479   | 15.72516026           | 44.58059374   |
| SE500             | 500 m                       | 33.75         | 39.81128075   | 6.021637069           | 4.08496732    |



Fig.1: PM10 values observed during quarrying and non-quarrying day



Fig.2: PM2.5 values observed during Quarrying and Non-quarrying day

The analysis results of ambient air quality during non-quarrying day (Ambient day) and quarrying day reveal that

- (i) PM10 values of blasting day in stations inside the quarry can be seen to be higher than those of ambient day. This shows the influence of quarrying in increasing the concentration of particulate matter PM 10.
- (ii) In West 100m station, increase of PM10 concentration on non-quarrying day than quarrying day can be attributed to the presence of a product storage area nearby, which might have emanated dust during non-quarrying day due to wind. Influence of quarrying is seen minimal in stations 200 m and 500 m, so the results are not like 50 m stations.
- (iii) The results of PM2.5 shows that ambient day