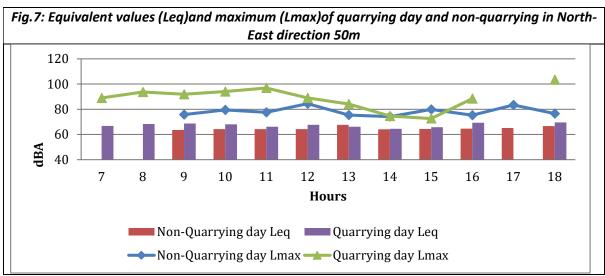

| 70.20475244     | 81.3               | 72.92318102     | 101.5              |  |
| SE 100                                                                                                      | 61.75307673     | 76.5               | 63.09596562     | 92.9               |  |
| SE 200                                                                                                      | 61.40498275     | 85.2               | 63.0524531      | 90.6               |  |
| SE 500                                                                                                      | 59.15523672     | 89.8               | 59.20886213     | 84                 |  |

Fig.3: Equivalent values (Leq)and maximum (Lmax)of quarrying and non-quarrying day in West direction 50m



























| 6.4 Water | Quality             |            |       |
|-----------|---------------------|------------|-------|
|           | Sample Point: Old Q | uarry Pond |       |
|           | Date of Sample: 28  | 3/12/2022  |       |
| Sl. No.   | Parameters          | Unit       | Value |
| 1         | рН                  | -          | 7.8   |
| 2         | COD                 | mg/l       | 4     |
| 3         | BOD                 | mg/l       | 1     |
| 4         | SS                  | mg/l       | 75    |
| 5         | TDS                 | mg/l       | 220   |
| 6         | CONDUCTIVITY        | μS/cm      | 300   |
| 7         | D.0                 | mg/l       | 7.1   |
| 8         | SODIUM              | mg/l       | 3.2   |
| 9         | POTASSIUM           | mg/l