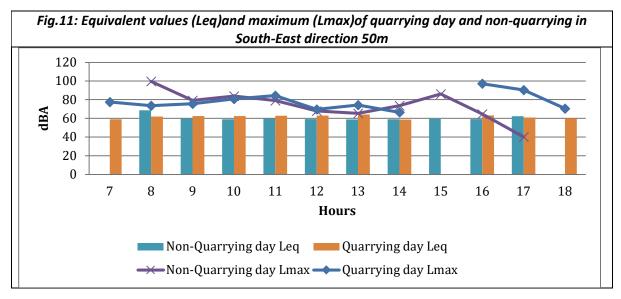

| SE 100         | 59.43381425                                                                                                 | 94.2             | 59.6188626      | 95.9               |
| SE 200         | 66.71537901                                                                                                 | 112.2            | 63.16613311     | 102                |
| SE 500         | 66.71537901                                                                                                 | 92.5             | 59.98448765     | 94.2               |





Fig.5: Equivalent values (Leq)and maximum (Lmax)of quarrying day and non-quarrying in West direction 200m











Fig.10: Equivalent values (Leq)and maximum (Lmax)of quarrying day and non-quarrying in North-East direction 500m











Fig.15: Equivalent values (Leq) of non-quarrying and quarrying day



| 6.4 Water | 6.4 Water Quality             |          |       |  |  |
|-----------|-------------------------------|----------|-------|--|--|
|           | Sample Point: Old Quarry Pond |          |       |  |  |
|           | Date of Sample: 28            | /12/2022 | _     |  |  |
| Sl. No.   | Parameters                    | Unit     | Value |  |  |
| 1         | рН                            | -        | 7.76  |  |  |
| 2         | COD                           | mg/l     | 12    |  |  |
| 3         | BOD                           | mg/l     | 7.2   |  |  |
| 4         | SS                            | mg/l     | BDL   |  |  |
| 5         | TDS                           | mg/l     | 248.9 |  |  |
| 6