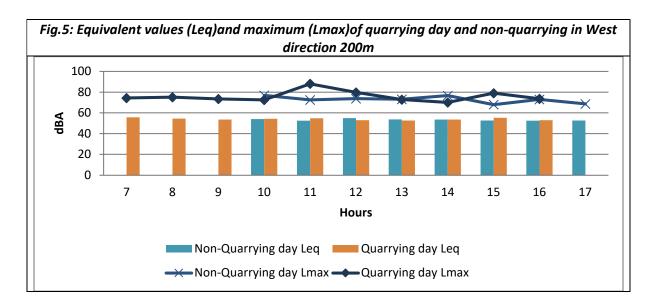

| 60.22093328      | 87.9             | 69.14438369                | 108.8            |  |  |  |  |
| SE 100                                                                                                      | 57.62129315      | 89.7             | 62.97071852                | 96.4             |  |  |  |  |
| SE 200                                                                                                      | 52.36995282      | 82.3             | 50.52911622                | 75.9             |  |  |  |  |
| SE 500                                                                                                      | 54.26444264      | 92.6             | 53.90914749                | 90.8             |  |  |  |  |



























| 6.4 Water | 6.4 Water Quality             |           |        |  |  |  |  |  |
|-----------|-------------------------------|-----------|--------|--|--|--|--|--|
|           | Sample Point: New Quarry Pond |           |        |  |  |  |  |  |
|           | Date of Sample: 19            | )/01/2023 |        |  |  |  |  |  |
| Sl. No.   | SI. No. Parameters Unit Value |           |        |  |  |  |  |  |
| 1         | рН                            | -         | 7.4    |  |  |  |  |  |
| 2         | SS                            | mg/l      | 192.4  |  |  |  |  |  |
| 3         | TDS                           | mg/l      | 345.7  |  |  |  |  |  |
| 4         | CONDUCTIVITY                  | μS/cm     | 948.9  |  |  |  |  |  |
| 5         | D.O