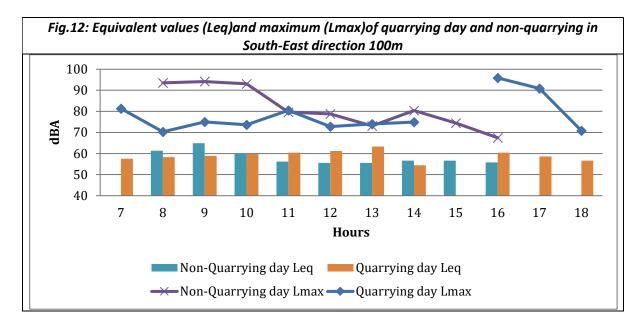

SE 100         | 59.43381425                                                                                                 | 94.2             | 59.6188626      | 95.9               |
| SE 200         | 66.71537901                                                                                                 | 112.2            | 63.16613311     | 102                |
| SE 500         | 66.71537901                                                                                                 | 92.5             | 59.98448765     | 94.2               |





Fig.5: Equivalent values (Leq)and maximum (Lmax)of quarrying day and non-quarrying in West direction 200m











Fig.10: Equivalent values (Leq)and maximum (Lmax)of quarrying day and non-quarrying in North-East direction 500m











Fig.15: Equivalent values (Leq) of non-quarrying and quarrying day



| 6.4 Water | 6.4 Water Quality             |          |       |  |  |
|-----------|-------------------------------|----------|-------|--|--|
|           | Sample Point: Old Quarry Pond |          |       |  |  |
|           | Date of Sample: 28            | /12/2022 | _     |  |  |
| Sl. No.   | Parameters                    | Unit     | Value |  |  |
| 1         | рН                            | -        | 7.76  |  |  |
| 2         | COD                           | mg/l     | 12    |  |  |
| 3         | BOD                           | mg/l     | 7.2   |  |  |
| 4         | SS                            | mg/l     | BDL   |  |  |
| 5         | TDS                           | mg/l     | 248.9 |  |  |
| 6         |