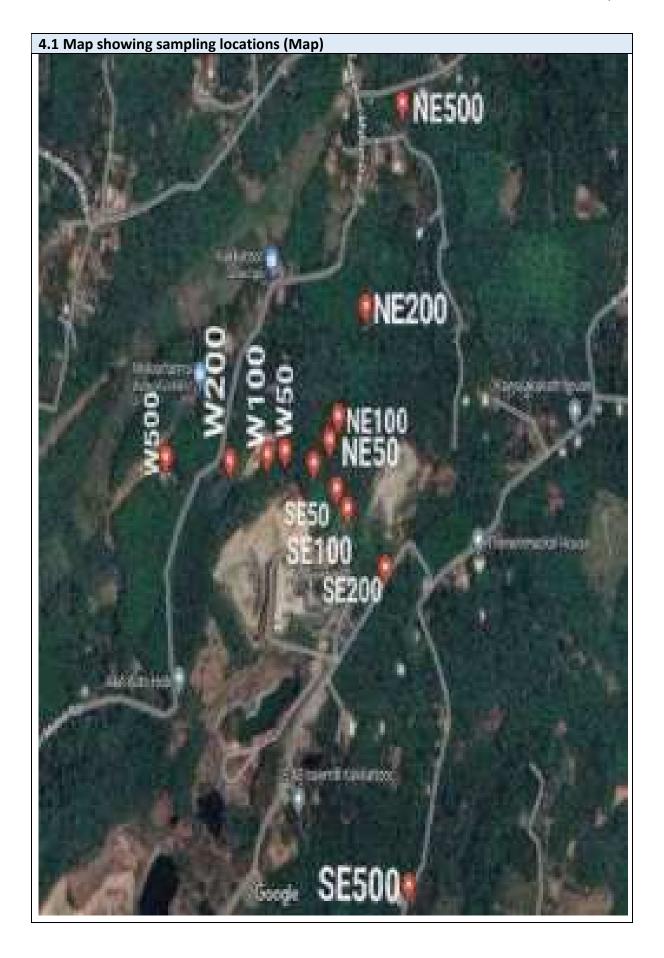

e other points are in the higher benches outside the present blasting area. Further stations like 200m and 500m were all outside the quarry premises, in private properties. Hence in total, 12 coordinates were fixed with the actual blasting point as centre in North-East line, West line and South-East line each at an angle of approximately 120° to each other.

Seven locations were inside the quarry and 5 locations were outside the quarry premises. In the West line, beyond 350m, there were no structures/ houses/ other salient features. Also, since it is the upwind direction, this point was made the farthest point and marked as W 500. Photographs taken during the site assessment at M/s. Parackal Granite Kerala, Private Limited, Muvattupuzha, Ernakulam District, Kerala is given as Annexure-1.



| 4.2 Geo-coordinates of sampling locations |                |            |            |  |
|-------------------------------------------|----------------|------------|------------|--|
| S. No.                                    | Station Points | Latitude   | Longitude  |  |
| 1                                         | W50            | 10.0137230 | 76.6430511 |  |
| 2                                         | W100           | 10.0136744 | 76.6427000 |  |
| 3                                         | W200           | 10.0135945 | 76.6419359 |  |
| 4                                         | W500           | 10.013645  | 76.640641  |  |
| 5                                         | NE50           | 10.0138497 | 76.6439365 |  |
| 6                                         | NE100          |