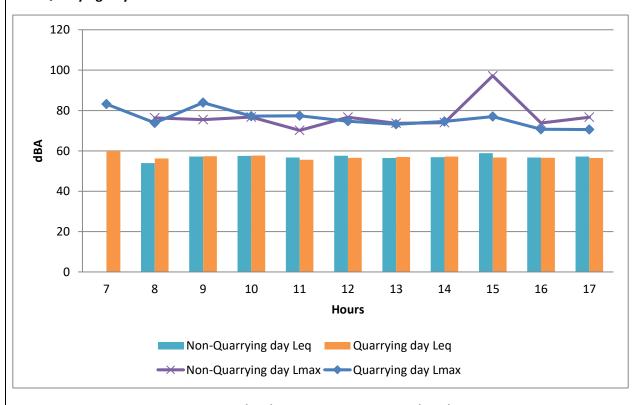

75.7             |
| SE50              | 52.21035288                       | 91.3             | 65.09020189           | 108.9            |
| SE100             | 51.8989128                        | 95.2             | 58.41955785           | 104.5            |
| SE200             | 58.9643484                        | 97.8             | 58.20870395           | 100.3            |
| SE500             | 52.04640674                       | 92.2             | 48.8404357            | 73.4             |



Fig.3: Noise Levels- Equivalent Values (Leq) and Maximum Values (L  $_{max}$ ) observed on Quarrying and Non Quarrying Day at West Direction 50 m



Fig.4: Noise Levels- Equivalent Values (Leq) and Maximum Values (L  $_{max}$ ) observed on Quarrying and Non Quarrying Day at West Direction 100 m



Fig.5: Noise Levels- Equivalent Values (Leq) and Maximum Values (L  $_{\rm max}$ ) observed on Quarrying and Non Quarrying Day at West Direction 200 m



Fig.6: Noise Levels- Equivalent Values (Leq) and Maximum Values (L  $_{max}$ ) observed on Quarrying and Non Quarrying Day at West Direction 200 m



Fig.7: Noise Levels- Equivalent Values (Leq) and Maximum Values (L  $_{max}$ ) observed on Quarrying and Non Quarrying Day at North East Direction 50 m



Fig.8: Noise Levels- Equivalent Values (Leq) and Maximum Values (L  $_{max}$ ) observed on Quarrying and Non Quarrying Day at North East Direction 100 m



Fig.9: Noise Levels- Equivalent Values (Leq) and Maximum Values (L  $_{max}$ ) observed on Quarrying and Non Quarrying Day at North East Direction 200 m



Fig.10: Noise Levels- Equiv