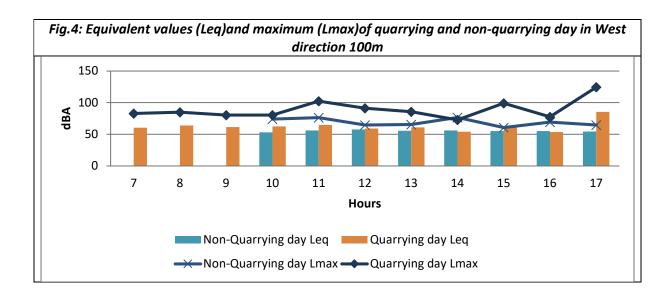

| 60.22093328      | 87.9             | 69.14438369                | 108.8            |  |  |  |  |
| SE 100                                                                                                      | 57.62129315      | 89.7             | 62.97071852                | 96.4             |  |  |  |  |
| SE 200                                                                                                      | 52.36995282      | 82.3             | 50.52911622                | 75.9             |  |  |  |  |
| SE 500                                                                                                      | 54.26444264      | 92.6             | 53.90914749                | 90.8             |  |  |  |  |



























| 6.4 Water | 6.4 Water Quality             |           |        |  |  |  |  |  |
|-----------|-------------------------------|-----------|--------|--|--|--|--|--|
|           | Sample Point: New Quarry Pond |           |        |  |  |  |  |  |
|           | Date of Sample: 19            | )/01/2023 |        |  |  |  |  |  |
| Sl. No.   | SI. No. Parameters Unit Value |           |        |  |  |  |  |  |
| 1         | рН                            | -         | 7.4    |  |  |  |  |  |
| 2         | SS                            | mg/l      | 192.4  |  |  |  |  |  |
| 3         | TDS                           | mg/l      | 345.7  |  |  |  |  |  |
| 4         | CONDUCTIVITY                  | μS/cm     | 948.9  |  |  |  |  |  |
| 5         | D.O