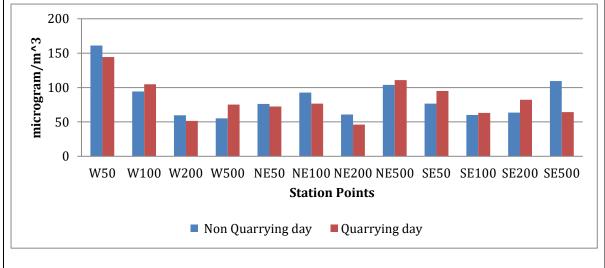

01   |
| NE200             | 200 m                       | 60.86038533           | 46.05769231   | 56.97120365           | 55.07804782   |
| NE500             | 500 m                       | 103.7617955           | 110.8226496   | 86.11774065           | 63.15303262   |
| SE50              | 50 m                        | 76.6802168            | 95.11418533   | 64.92313346           | 48.780959     |
| SE100             | 100 m                       | 60.19230769           | 63.09151204   | 84.39073515           | 61.44445747   |
| SE200             | 200 m                       | 63.55078229           | 82.26246106   | 87.5055833            | 58.83341738   |
| SE500             | 500 m                       | 109.4761905           | 64.39489376   | 100.998004            | 67.55128735   |



Fig.1: PM-10 values of Quarrying and Non-quarrying days



Fig.2: PM-2.5 values of Quarrying and Non-quarrying days

The analysis results of ambient air quality during non-quarrying day (Ambient day) and quarrying day reveal that

- (i) The PM10 and PM2.5 values are varying erratically between non-quarrying and quarrying days. At some stations, PM10 values have increased, but corresponding PM2.5 values shows decrease and viceversa. The reason is the loose top soil quarry area other than exposed rocks. The soil was getting airborne in the non-quarrying day. The wind velocity was also comparatively higher on non-quarrying day than quarrying day. There was no dust suppression on non-quarrying day but good dust suppression was there on quarrying day. This caused higher ground dust at all the