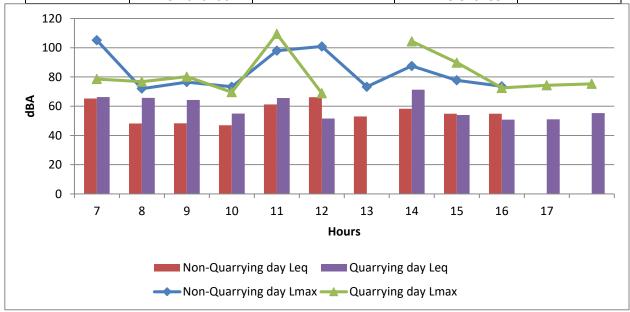

| 80.1             | 52.45398751           | 88.7             |
| NE200             | 47.84672128                       | 87.2             | 52.53416507           | 87.5             |
| NE500             | 53.75160023                       | 75.9             | 52.02780663           | 75.7             |
| SE50              | 52.21035288                       | 91.3             | 65.09020189           | 108.9            |
| SE100             | 51.8989128                        | 95.2             | 58.41955785           | 104.5            |
| SE200             | 58.9643484                        | 97.8             | 58.20870395           | 100.3            |
| SE500             | 52.04640674                       | 92.2             | 48.8404357            | 73.4             |



Fig.3: Noise Levels- Equivalent Values (Leq) and Maximum Values (L  $_{max}$ ) observed on Quarrying and Non Quarrying Day at West Direction 50 m



Fig.4: Noise Levels- Equivalent Values (Leq) and Maximum Values (L  $_{max}$ ) observed on Quarrying and Non Quarrying Day at West Direction 100 m



Fig.5: Noise Levels- Equivalent Values (Leq) and Maximum Values (L  $_{\rm max}$ ) observed on Quarrying and Non Quarrying Day at West Direction 200 m



Fig.6: Noise Levels- Equivalent Values (Leq) and Maximum Values (L  $_{max}$ ) observed on Quarrying and Non Quarrying Day at West Direction 200 m



Fig.7: Noise Levels- Equivalent Values (Leq) and Maximum Values (L  $_{max}$ ) observed on Quarrying and Non Quarrying Day at North East Direction 50 m



Fig.8: Noise Levels- Equivalent Values (