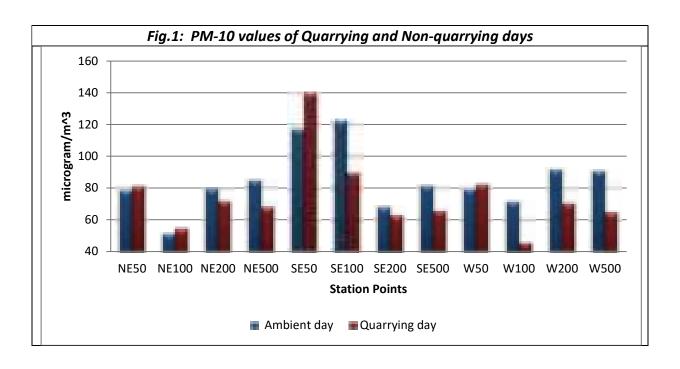

| 50 m                     | 116.7755991           | 139.2885563      | 160.710418                         | 60.79963397      |  |  |  |  |
| SE100                                                         | 100 m                    | 122.3674655           | 89.50496343      | 119.5182913                        | 47.56860399      |  |  |  |  |
| SE200                                                         | 200 m                    | 67.6727909            | 62.42307692      | 136.6478639                        | 50.87927287      |  |  |  |  |
| SE500                                                         | 500 m                    | 81.23931624           | 65.60606061      | 67.16561121                        | 53.34306366      |  |  |  |  |





#### 6.3 Noise level

Observed Noise Levels in terms of Equivalent Noise ( $L_{eq}$ ) on non-quarrying and quarrying day are given in the table below:

Leq= Equivalent noise level

dB(A)= Decibel in 'A' weighted frequency scale (unit of sound pressure level)

#### Observations:

- The equivalent noise level of the total day is higher on blasting day than ambient day at all stations generally.
- The noise levels on blasting day decreases with increase in distance from blasting zones in all directions.
- The local influences at far-off stations where influence of quarrying is very megre, resulted in minor changes in trend.
- Peaks of hourly equivalent value can be seen during the first blasting time between 10 and 11 am; as well as during the second blasting between 1 pm and 2 pm.
- The