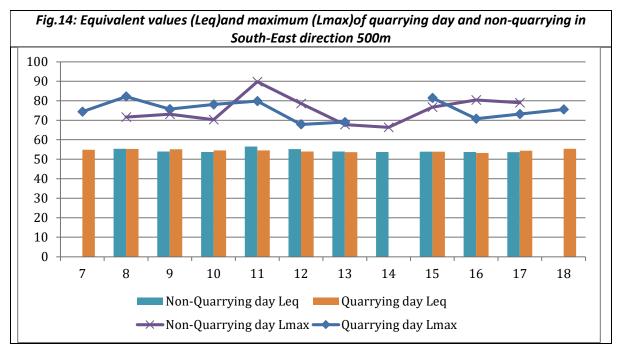

| SE 50                                                                                                       | 59.35061871     | 88.2             | 60.31628072     | 96.5               |  |  |
| SE 100                                                                                                      | 51.30079949     | 88.3             | 53.27375626     | 92.2               |  |  |
| SE 200                                                                                                      | 54.89175644     | 90               | 56.57691252     | 85.6               |  |  |
| SE 500                                                                                                      | 54.47894954     | 89.8             | 54.48843931     | 81.5               |  |  |



























| 6.4 Water 0 | 6.4 Water Quality   |             |       |  |  |  |
|-------------|---------------------|-------------|-------|--|--|--|
|             | Sample Point: Old ( | Quarry Pond |       |  |  |  |
|             | Date of Sample: 28  | 8/12/2022   |       |  |  |  |
| Sl. No.     | Parameters          | Unit        | Value |  |  |  |
| 1           | рН                  | -           | 7.5   |  |  |  |
| 2           | COD                 | mg/l        | 16    |  |  |  |
| 3           | BOD                 | mg/l        | 1     |  |  |  |
| 4           | SS                  | mg/l        | 120   |  |  |  |
| 5           | TDS                 | mg/l        | 210   |  |  |  |
| 6           | CONDUCTIVITY        | μS/cm       | 300   |  |  |  |
| 7           | D.O                 |