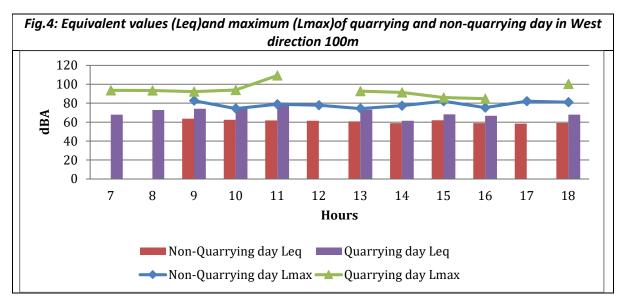

| 70.20475244     | 81.3               | 72.92318102     | 101.5              |  |
| SE 100                                                                                                      | 61.75307673     | 76.5               | 63.09596562     | 92.9               |  |
| SE 200                                                                                                      | 61.40498275     | 85.2               | 63.0524531      | 90.6               |  |
| SE 500                                                                                                      | 59.15523672     | 89.8               | 59.20886213     | 84                 |  |

Fig.3: Equivalent values (Leq)and maximum (Lmax)of quarrying and non-quarrying day in West direction 50m



























| 6.4 Water | Quality             |            |       |
|-----------|---------------------|------------|-------|
|           | Sample Point: Old Q | uarry Pond |       |
|           | Date of Sample: 28  | 3/12/2022  |       |
| Sl. No.   | Parameters          | Unit       | Value |
| 1         | рН                  | -          | 7.8   |
| 2         | COD                 | mg/l       | 4     |
| 3         | BOD                 | mg/l       | 1     |
| 4         | SS                  | mg/l       | 75    |
| 5         | TDS                 | mg/l       | 220   |
| 6         | CONDUCTIVITY        | μS/cm      | 300   |
| 7         | D.0                 | mg/l       | 7.1   |
| 8         | SODIUM              | mg/l       | 3.2   |
| 9         | POTASSIUM           |