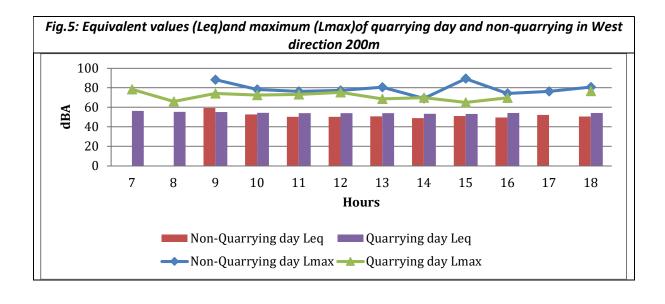

| 70.20475244     | 81.3               | 72.92318102     | 101.5              |  |
| SE 100                                                                                                      | 61.75307673     | 76.5               | 63.09596562     | 92.9               |  |
| SE 200                                                                                                      | 61.40498275     | 85.2               | 63.0524531      | 90.6               |  |
| SE 500                                                                                                      | 59.15523672     | 89.8               | 59.20886213     | 84                 |  |

Fig.3: Equivalent values (Leq)and maximum (Lmax)of quarrying and non-quarrying day in West direction 50m



























| 6.4 Water | Quality             |            |       |
|-----------|---------------------|------------|-------|
|           | Sample Point: Old Q | uarry Pond |       |
|           | Date of Sample: 28  | 3/12/2022  |       |
| Sl. No.   | Parameters          | Unit       | Value |
| 1         | рН                  | -          | 7.8   |
| 2         | COD                 | mg/l       | 4     |
| 3         | BOD                 | mg/l       | 1     |
| 4         | SS                  | mg/l       | 75    |
| 5         | TDS                 | mg/l       | 220   |
| 6         | CONDUCTIVITY        | μS/cm      | 300   |
| 7         | D.0                 | mg/l       | 7.1   |
| 8         | SODIUM              | mg/l       | 3.2   |
| 9         | POTASSIUM           | m