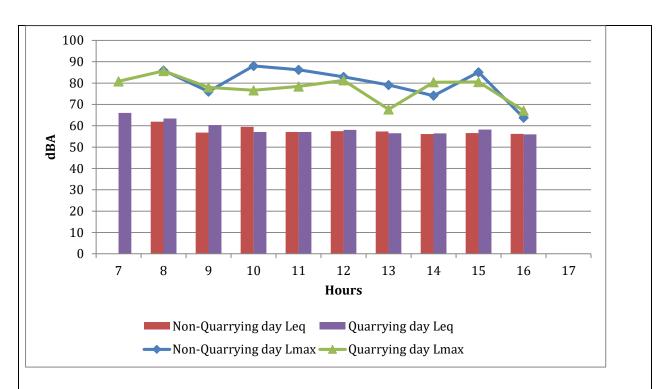

| 85.3             |
| W 500   | 64.55989243     | 86               | 66.25880987     | 92.8             |
| NE 50   | 58.3871514      | 81               | 62.22410406     | 99.2             |
| NE 100  | 56.40258189     | 75               | 56.30615294     | 93.2             |
| NE 200  | 56.70712467     | 83.3             | 61.90459753     | 96.7             |
| NE 500  | 44.86672029     | 87.5             | 56.64365701     | 116.1            |
| SW 50   | 66.29737349     | 89.3             | 63.7793145      | 97.3             |
| SW 100  | 56.10543712     | 76.9             | 65.35265828     | 89.9             |
| SW 200  | 56.09726463     | 77.2             | 62.19810515     | 87.1             |
| SW 500  | 54.37083537     | 79.2             | 69.8202551      | 82.6             |



Fig.3: Equivalent values (Leq) and maximum (Lmax)of quarrying and non-quarrying day in West direction 50m



Fig.4: Equivalent values (Leq)and maximum (Lmax)of quarrying and non-quarrying day in West direction 100m



Fig.5: Equivalent values (Leq)and maximum (Lmax)of quarrying and non-quarrying day in West direction 200m



Fig.6: Equivalent values (Leq)and maximum (Lmax)of quarrying and non-quarrying day in West direction 500m



Fig.7: Equivalent values (Leq)and maximum (Lmax)of quarrying and non-quarrying day in North East direction 50m



Fig.8: Equivalent values (Leq)and maximum (Lmax)of quarrying and non-quarrying day in North East direction 100m



Fig.9: Equivalent values (Leq)and maximum (Lmax)of quarrying and non-quarrying day in North East direction 200m



Fig.10: Equivalent