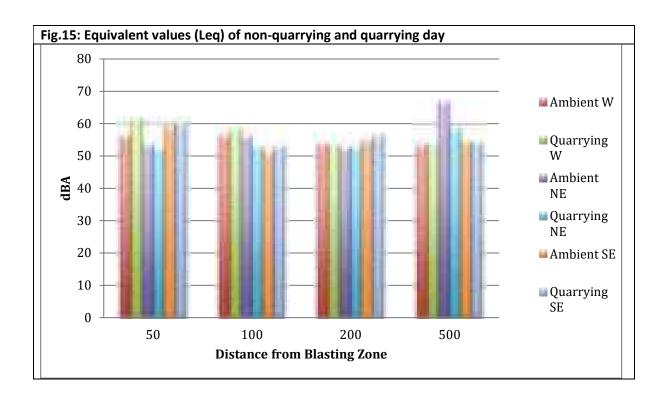

SE 50                                                                                                       | 59.35061871     | 88.2             | 60.31628072     | 96.5               |  |  |
| SE 100                                                                                                      | 51.30079949     | 88.3             | 53.27375626     | 92.2               |  |  |
| SE 200                                                                                                      | 54.89175644     | 90               | 56.57691252     | 85.6               |  |  |
| SE 500                                                                                                      | 54.47894954     | 89.8             | 54.48843931     | 81.5               |  |  |



























| 6.4 Water 0 | 6.4 Water Quality   |             |       |  |  |  |
|-------------|---------------------|-------------|-------|--|--|--|
|             | Sample Point: Old ( | Quarry Pond |       |  |  |  |
|             | Date of Sample: 28  | 8/12/2022   |       |  |  |  |
| Sl. No.     | Parameters          | Unit        | Value |  |  |  |
| 1           | рН                  | -           | 7.5   |  |  |  |
| 2           | COD                 | mg/l        | 16    |  |  |  |
| 3           | BOD                 | mg/l        | 1     |  |  |  |
| 4           | SS                  | mg/l        | 120   |  |  |  |
| 5           | TDS                 | mg/l        | 210   |  |  |  |
| 6           | CONDUCTIVITY        | μS/cm       | 300   |  |  |  |
| 7           | D.O                 | m