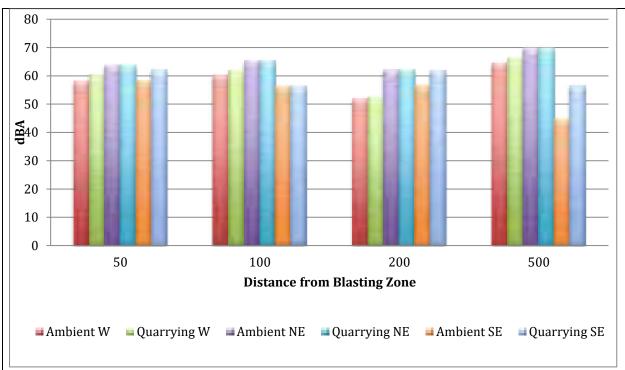

nt values (Leq)and maximum (Lmax)of quarrying and non-quarrying day in North East direction 100m



Fig.9: Equivalent values (Leq)and maximum (Lmax)of quarrying and non-quarrying day in North East direction 200m



Fig.10: Equivalent values (Leq)and maximum (Lmax)of quarrying and non-quarrying day in North East direction 500m



Fig.11: Equivalent values (Leq) and maximum (Lmax) of quarrying and non-quarrying day in South West direction 50m



Fig.12: Equivalent values (Leq) and maximum (Lmax) of quarrying and non-quarrying day in South West direction 100m



Fig.13: Equivalent values (Leq) and maximum (Lmax) of quarrying and non-quarrying day in South West direction 200m



Fig.14: Equivalent values (Leq) and maximum (Lmax) of quarrying and non-quarrying day in South West direction 500m



Fig.15: Equivalent values (Leq) of Non-quarrying and quarrying day

Leq= Equivalent noise level (12 hours) dB(A)= Decibel in 'A' scale (unit of sound pressure level)

Analysis results of the Equivalent Noise ( $L_{eq}$ ) and Maximum Noise Levels ( $L_{max}$ ) levels observed during quarrying day (22.12.2022) & non-quarrying day (23.12.2022) reveal that

- (i) The equivalent noise level of the total day is higher on blasting day than ambient day at all stations and observed difference is less than 10 dB(A) at most of the stations.
- (ii) The noise levels on blasting day decreased with increase in distance from blasting zones at all directions except NE200, SW100 and W500. For NE200 and SW100, echoing and reverberation effects of nearby reflecting surfaces caused increase in noise compared