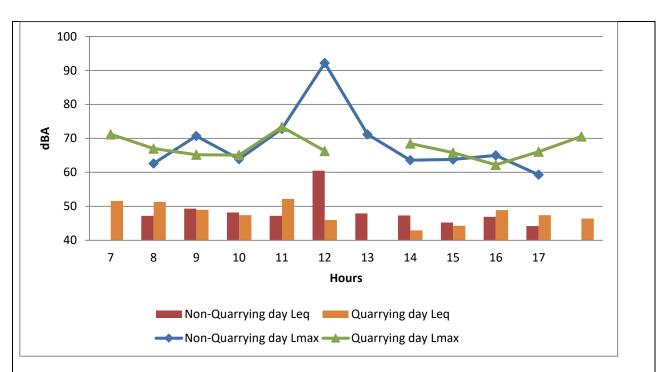

Report on lite Visit conducted by Committee members on 23-2-2023 in connection with orders of Hor/bio National Tribianal in OA 547/2022 on Versionad lake and Ashtamudi lake

The Committee members visited the Verntsmand lake and its surrounding area on 23-2-2003. Member Secretary, Recals State Pollution Control Board, Directors, Directorate of Environment and Climate Change, who is also the Member Secretary of SWAR and Recals Coastal Regulation Zone; Directorate of Urban local bother; Directorate of Panchayaths, District afficials from Pollution Control Board, Industries department, local bodies were present during site visit. Prior information regarding the site visit was already convoyed to all committee members. All members except representatives from Tourism and Central Pollution Control Board Informed the inabitry to attend the meeting due to short notice.