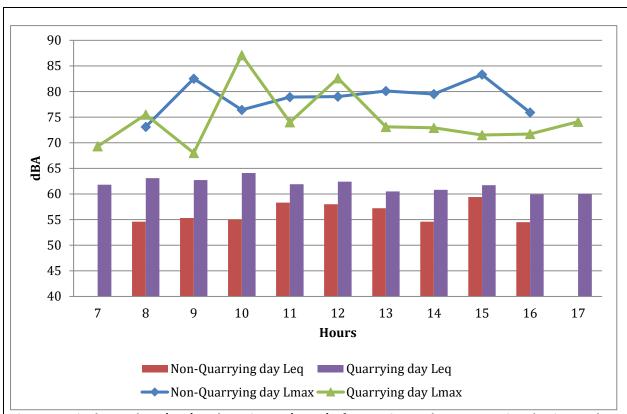

g.6: Equivalent values (Leq)and maximum (Lmax)of quarrying and non-quarrying day in West direction 500m



Fig.7: Equivalent values (Leq)and maximum (Lmax)of quarrying and non-quarrying day in North East direction 50m



Fig.8: Equivalent values (Leq)and maximum (Lmax)of quarrying and non-quarrying day in North East direction 100m



Fig.9: Equivalent values (Leq)and maximum (Lmax)of quarrying and non-quarrying day in North East direction 200m



Fig.10: Equivalent values (Leq)and maximum (Lmax)of quarrying and non-quarrying day in North East direction 500m



Fig.11: Equivalent values (Leq) and maximum (Lmax) of quarrying and non-quarrying day in South West direction 50m



Fig.12: Equivalent values (Leq) and maximum (Lmax) of quarrying and non-quarrying day in South West direction 100m



Fig.13: Equivalent values (Leq) and maximum (Lmax) of quarrying and non-quarrying day in South West direction 200m



Fig.14: Equivalent values (Leq) and maximum (Lmax) of quarrying and non-quarrying day in South West direction 500m



Fig.15: Equivalent values (Leq) of Non-quarrying and quarrying day

Leq= Equivalent noise level (12 hours) dB(A)= Decibel in 'A' scale (unit of sound pressure level)

Analysis results of the Equivalent Noise ( $L_{eq}$ ) and Maximum Noise Levels ( $L_{max}$ ) levels observed during quarrying day (22.12.2022) & non-quarrying day (23.12.2022) reveal that

- (i) The equivalent noise level of the total day is higher on blasting day than ambient day at all stations and observed difference is less than 10 dB(A) at most of the stations.
- (ii) The noise levels on